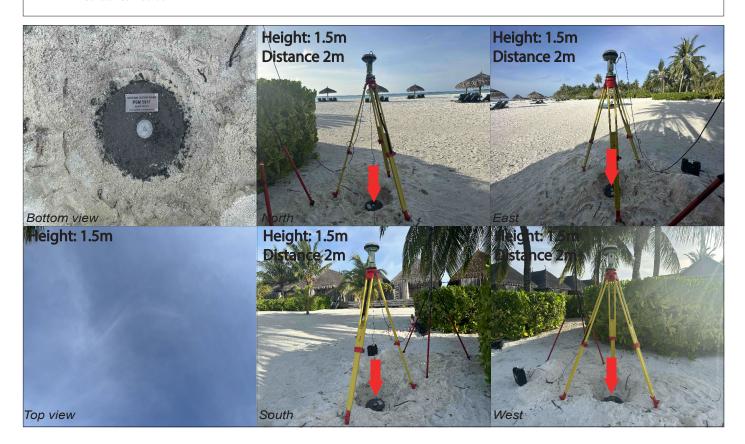

| CONTROL POINT DETAILS    | Station Number PSM 5917 |  |
|--------------------------|-------------------------|--|
| Coordinate Information   |                         |  |
| Geodetic                 | Grid                    |  |
| WGS 84                   | UTM Zone 43             |  |
| Lat: 3° 53' 03.8385" N   | E: 247513.872           |  |
| Long: 72° 43' 34.9564" E | N: 429688,968           |  |
| Ellp Height: -94.859 m   | Orth Height: 0.918 m    |  |

### Monument description & method of survey:

- Type A Monument, Concrete casted in situ to a diameter 300mm pvc pipe, 1000mm in length,1500mm ss bar driven to the ground with center marked alumminum cap on top.
- Monument labeled with a ss plate stating the point id PSM 5917 as recommended by MSLA.
- Stainless steel plate fixed to concrete by four bolts.
- PSM below 100mm of ground level
- Horizontal coordinates fixed by GNSS Static survey.
- Vertical datum corrected to MSL established by maldives meteorological servuces for Hulhule' tide gauge.
- -PSM5917 is inter-visible to PSM 5918.

## General site condition & access:

- Open Area
- Clear Sky View
- Near by the boat house on North-West side of the island

Owner: Constance Moofushi