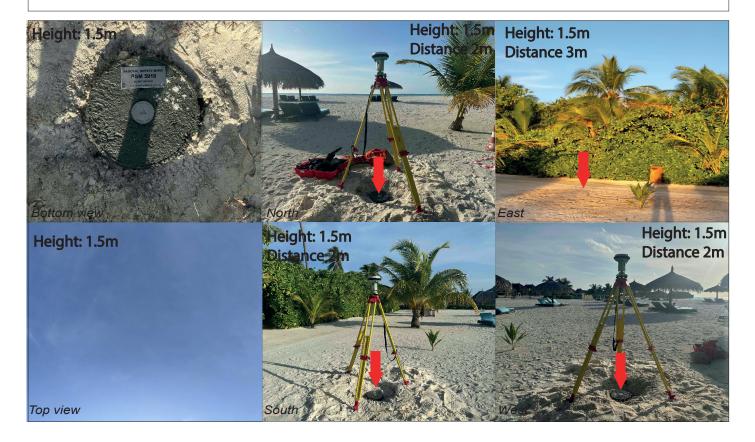

| CONTROL POINT DETAILS    | Station Number PSM 5918 |  |
|--------------------------|-------------------------|--|
| Coordinate Information   |                         |  |
| Geodetic                 | Grid                    |  |
| WGS 84                   | UTM Zone 43             |  |
| Lat: 3° 53' 05.0893" N   | E: 247590.383           |  |
| Long: 72° 43' 37.4321" E | N: 429727.200           |  |
| Ellp Height: -94.795     | Orth Height: 0.977      |  |

#### Monument description & method of survey:

- Type A Monument specifications (with a 0.3m X 0.3m X 1.0m Concrete Column)
- Stainless steel plate fixed to concrete by four bolts
- PSM below 100mm of ground level
- Horizontal coordinates fixed by GNSS Static survey.
- Vertical height corrected using tide prediction data and water level correction to PSM5917 PSM 5917 and PSM 5918 are intervisible to each other

## General site condition & access:

- Open Area
- Clear Sky View
- North-west of Sunset Beach

Owner: Constance Moofushi