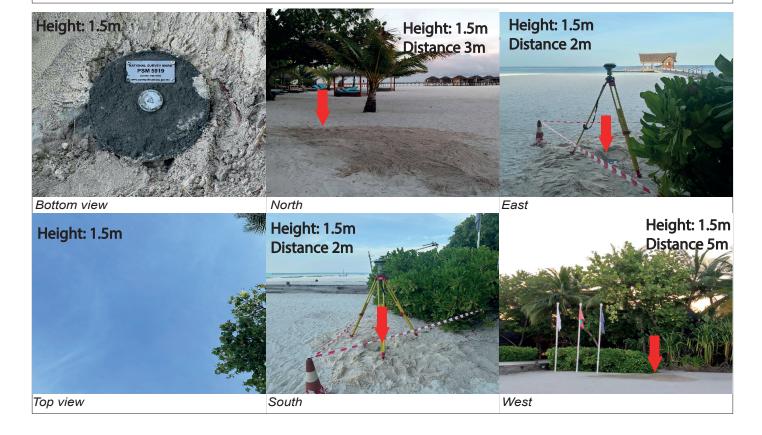

#### Monument description & method of survey:

- Type A Monument specifications (with a 0.3m X 0.3m X 1.0m Concrete Column)
- Stainless steel plate fixed to concrete by four bolts
- PSM below 100mm of ground level
- Horizontal coordinates fixed by GNSS Static survey.
- Vertical height corrected using tide prediction data and water level correction to PSM5917 PSM 5917 and PSM 5918 are intervisible to each other