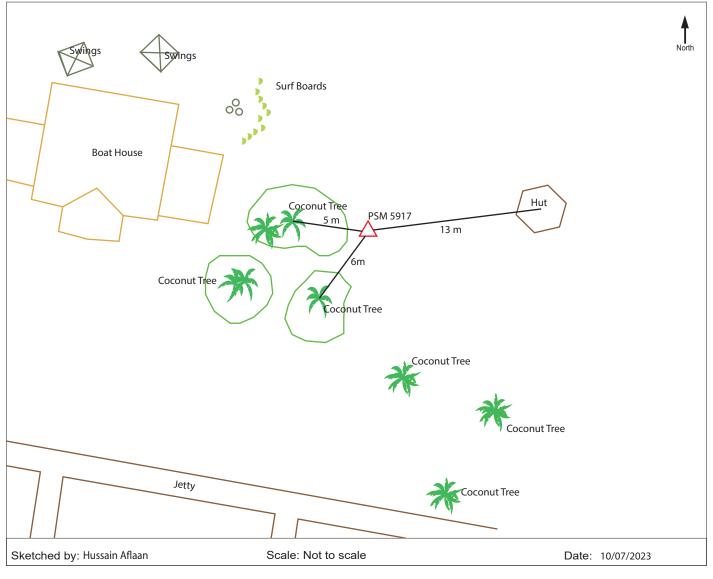

| CONTROL POINT DETAILS    | Station Number PSM 5917 |  |
|--------------------------|-------------------------|--|
| Coordinate Information   |                         |  |
| Geodetic                 | Grid                    |  |
| WGS 84                   | UTM Zone 43             |  |
| Lat: 3° 53' 03.8385" N   | E: 247513.872           |  |
| Long: 72° 43' 34.9564" E | N: 429688,968           |  |
| Ellp Height: -94.859 m   | Orth Height: 0.918 m    |  |

### Monument description & method of survey:

- Type A Monument, Concrete casted in situ to a diameter 300mm pvc pipe, 1000mm in length,1500mm ss bar driven to the ground with center marked alumminum cap on top.
- Monument labeled with a ss plate stating the point id PSM 5917 as recommended by MSLA.
- Stainless steel plate fixed to concrete by four bolts.
- PSM below 100mm of ground level
- Horizontal coordinates fixed by GNSS Static survey.
- Vertical datum corrected to MSL established by maldives meteorological servuces for Hulhule' tide gauge.
- -PSM5917 is inter-visible to PSM 5918.

## General site condition & access:

- Open Area
- Clear Sky View
- Near by the boat house on North-West side of the island

Owner: Constance Moofushi

## General site condition & access:

- Open Area
- Clear Sky View
- North-East Side Of Arrival Jetty

Owner: Constance Moofushi

Arrival Jetty

Vegetation Line

Date: 10/07/2023

Scale: Not to scale

Sketched by: Hussain Aflaan