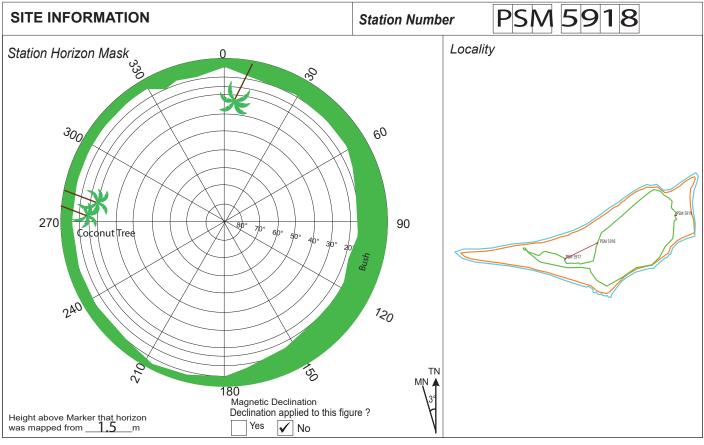

| CONTROL POINT DETAILS    | Station Number PSM 5918 |  |
|--------------------------|-------------------------|--|
| Coordinate Information   |                         |  |
| Geodetic                 | Grid                    |  |
| WGS 84                   | UTM Zone 43             |  |
| Lat: 3° 53' 05.0893" N   | E: 247590.383           |  |
| Long: 72° 43' 37.4321" E | N: 429727.200           |  |
| Ellp Height: -94.795     | Orth Height: 0.977      |  |

#### Monument description & method of survey:

- Type A Monument specifications (with a 0.3m X 0.3m X 1.0m Concrete Column)
- Stainless steel plate fixed to concrete by four bolts
- PSM below 100mm of ground level
- Horizontal coordinates fixed by GNSS Static survey.
- Vertical height corrected using tide prediction data and water level correction to PSM5917 PSM 5917 and PSM 5918 are intervisible to each other

## General site condition & access:

- Open Area
- Clear Sky View
- North-west of Sunset Beach

Owner: Constance Moofushi