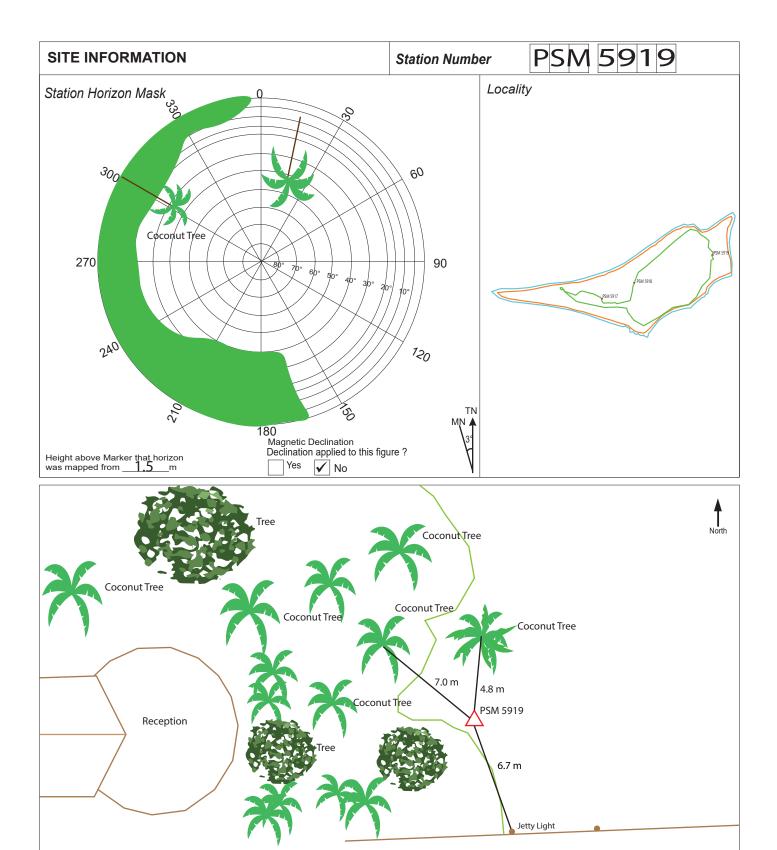

| CONTROL POINT DETAILS    | Station Number PSM 5919 |  |
|--------------------------|-------------------------|--|
| Coordinate Information   |                         |  |
| Geodetic                 | Grid                    |  |
| WGS 84                   | UTM Zone 43             |  |
| Lat: 3° 53' 07.2656" N   | E: 247779.379           |  |
| Long: 72° 43' 43.5499" E | N: 429793.563           |  |
| Ellp Height: -94.915 m   | Orth Height: 0.846 m    |  |

#### Monument description & method of survey:

- Type A Monument, Concrete casted in situ to a diameter 300mm pvc pipe, 1000mm in length,1500mm ss bar driven to the ground with center marked alumminum cap on top.
- Monument labeled with a ss plate stating the point id PSM 5917 as recommended by MSLA.
- Stainless steel plate fixed to concrete by four bolts
- PSM below 100mm of ground level
- Horizontal coordinates fixed by GNSS Static survey.
- Vertical height corrected using tide prediction data and water level correction to PSM 5917.

## General site condition & access:

- Open Area
- Clear Sky View
- North-East Side Of Arrival Jetty

Owner: Constance Moofushi

Arrival Jetty

Vegetation Line

Date: 10/07/2023

Scale: Not to scale

Sketched by: Hussain Aflaan