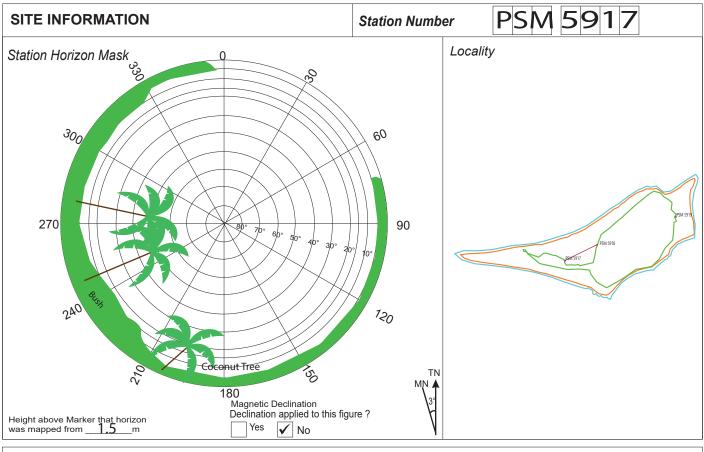

| CONTROL POINT DETAILS    | Station Number PSM 5917 |  |
|--------------------------|-------------------------|--|
| Coordinate Information   |                         |  |
| Geodetic                 | Grid                    |  |
| WGS 84                   | UTM Zone 43             |  |
| Lat: 3° 53' 03.8385" N   | E: 247513.872           |  |
| Long: 72° 43' 34.9564" E | N: 429688,968           |  |
| Ellp Height: -94.859 m   | Orth Height: 0.918 m    |  |

### Monument description & method of survey:

- Type A Monument, Concrete casted in situ to a diameter 300mm pvc pipe, 1000mm in length,1500mm ss bar driven to the ground with center marked alumminum cap on top.
- Monument labeled with a ss plate stating the point id PSM 5917 as recommended by MSLA.
- Stainless steel plate fixed to concrete by four bolts.
- PSM below 100mm of ground level
- Horizontal coordinates fixed by GNSS Static survey.
- Vertical datum corrected to MSL established by maldives meteorological servuces for Hulhule' tide gauge.
- -PSM5917 is inter-visible to PSM 5918.

## General site condition & access:

- Open Area
- Clear Sky View
- Near by the boat house on North-West side of the island

Owner: Constance Moofushi