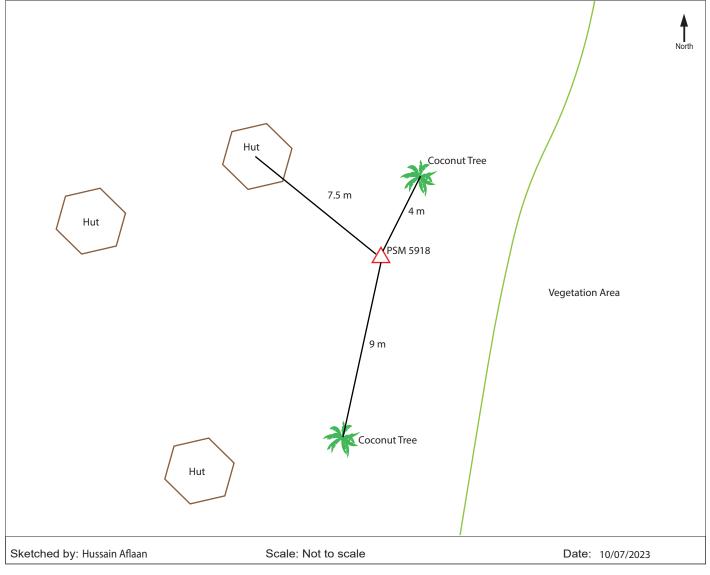

#### Monument description & method of survey:

- Type A Monument specifications (with a 0.3m X 0.3m X 1.0m Concrete Column)
- Stainless steel plate fixed to concrete by four bolts
- PSM below 100mm of ground level
- Horizontal coordinates fixed by GNSS Static survey.
- Vertical height corrected using tide prediction data and water level correction to PSM5917 PSM 5917 and PSM 5918 are intervisible to each other

## General site condition & access:

- Open Area
- Clear Sky View
- North-west of Sunset Beach

Owner: Constance Moofushi