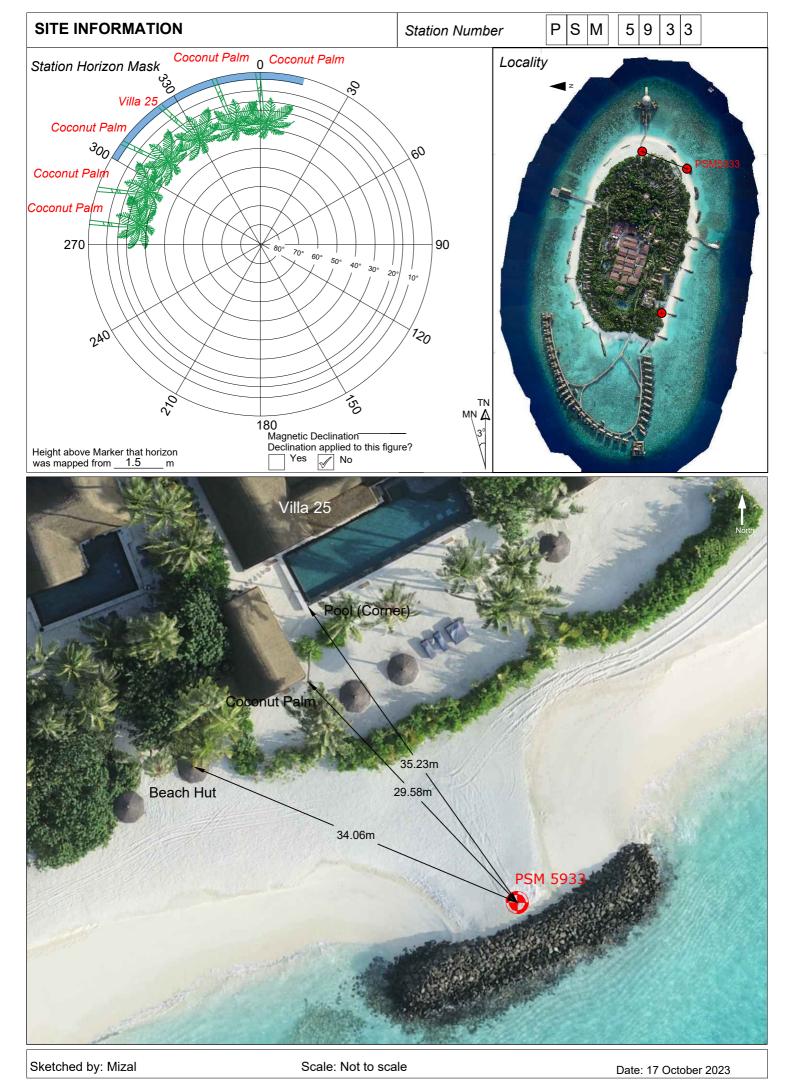

| CONTROL POINT DETAILS              | Station Number PSM 5933 |
|------------------------------------|-------------------------|
| Coordinate Information             |                         |
| Geodetic                           | Grid                    |
| WGS 84                             | UTM Zone 43             |
| Lat: 5°30'23.34428735"N            | E: 275164.553m          |
| Long: 72°58'14.07113895"E          | N: 609032.984m          |
| Ellp Height: -88.536m              | Orth Height: +1.028m    |
| Island Name: R. Bodufushi (LD0097) | Date: 17 October 2023   |

## Monument description & method of survey:

- Concrete casted in situ to a diameter 0.3m pvc pipe,1m in length, 1.5m s/s rod driven to ground as the centre with cross a mark.
- Monument labelled with s/s plate stating the point PSM5933.
- 200mm below ground.
- GNSS Static Survey post processing and control network adjusted.
- Vertical height transferred from PSM5932 using ellipsoid height derived from static survey.

#### General site condition & access:

- Located near Villa 25.
- Easily accessible.

Owner: Alibey Maldives Pvt Ltd.