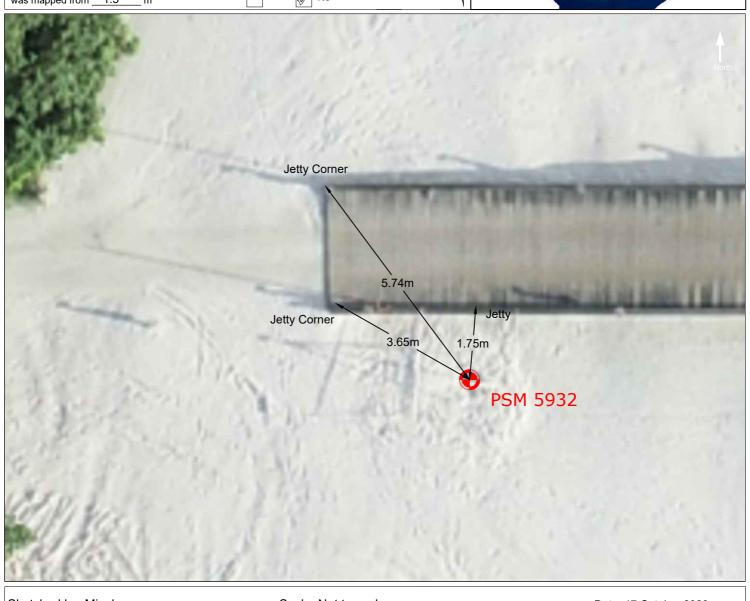

| CONTROL POINT DETAILS              | Station Number PSM 5932 |
|------------------------------------|-------------------------|
| Coordinate Information             |                         |
| Geodetic                           | Grid                    |
| WGS 84                             | UTM Zone 43             |
| Lat: 5°30'27.02973886"N            | E: 275208.669m          |
| Long: 72°58'15.49156828"E          | N: 609146.070m          |
| Ellp Height: -88.539m              | Orth Height: +1.025m    |
| Island Name: R. Bodufushi (LD0097) | Date: 17 October 2023   |

## Monument description & method of survey:

- Concrete casted in situ to a diameter 0.3m pvc pipe,1m in length, 1.5m s/s rod driven to ground as the centre with cross a mark.
- Monument labelled with s/s plate stating the point PSM5932.
- 200mm below ground.
- GNSS Static Survey post processing and control network adjusted.
- Vertical height corrected using tide prediction data for Hanimaadhoo region.

#### General site condition & access:

- Located eastern side of the island.
- Easily accessible.

Owner: Alibey Maldives Pvt Ltd.

Sketched by: Mizal Scale: Not to scale Date: 17 October 2023