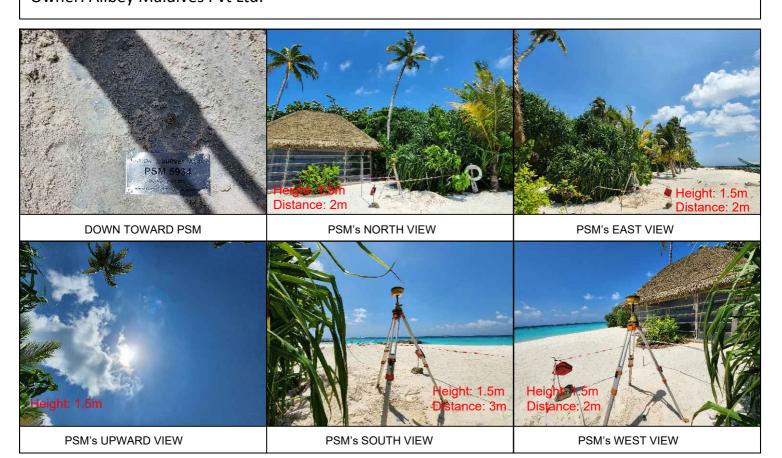

| CONTROL POINT DETAILS              | Station Number PSM 5933 |
|------------------------------------|-------------------------|
| Coordinate Information             |                         |
| Geodetic                           | Grid                    |
| WGS 84                             | UTM Zone 43             |
| Lat: 5°30'23.34428735"N            | E: 275164.553m          |
| Long: 72°58'14.07113895"E          | N: 609032.984m          |
| Ellp Height: -88.536m              | Orth Height: +1.028m    |
| Island Name: R. Bodufushi (LD0097) | Date: 17 October 2023   |

## Monument description & method of survey:

- Concrete casted in situ to a diameter 0.3m pvc pipe,1m in length, 1.5m s/s rod driven to ground as the centre with cross a mark.
- Monument labelled with s/s plate stating the point PSM5933.
- 200mm below ground.
- GNSS Static Survey post processing and control network adjusted.
- Vertical height transferred from PSM5932 using ellipsoid height derived from static survey.

#### General site condition & access:

- Located near Villa 25.
- Easily accessible.

Owner: Alibey Maldives Pvt Ltd.