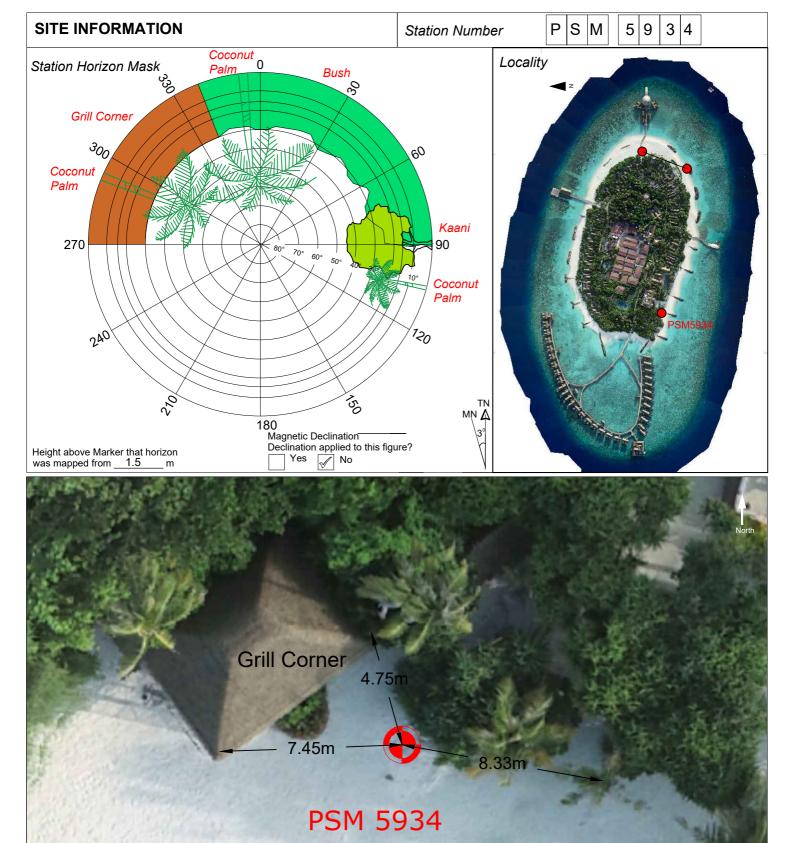

| CONTROL POINT DETAILS              | Station Number PSM 5934 |
|------------------------------------|-------------------------|
| Coordinate Information             |                         |
| Geodetic                           | Grid                    |
| WGS 84                             | UTM Zone 43             |
| Lat: 5°30'25.38492809"N            | E: 274800.274m          |
| Long: 72°58'02.23201009"E          | N: 609096.923m          |
| Ellp Height: -88.654m              | Orth Height: +0.910m    |
| Island Name: R. Bodufushi (LD0097) | Date: 17 October 2023   |

## Monument description & method of survey:

- Concrete casted in situ to a diameter 0.3m pvc pipe,1m in length, 1.5m s/s rod driven to ground as the centre with cross a mark.
- Monument labelled with s/s plate stating the point PSM5934.
- 200mm below ground.
- GNSS Static Survey post processing and control network adjusted.
- Vertical height transferred from PSM5932 using ellipsoid height derived from static survey.

#### General site condition & access:

- Located near Grill Corner.
- Easily accessible.

Owner: Alibey Maldives Pvt Ltd.

Sketched by: Mizal Scale: Not to scale Date: 17 October 2023