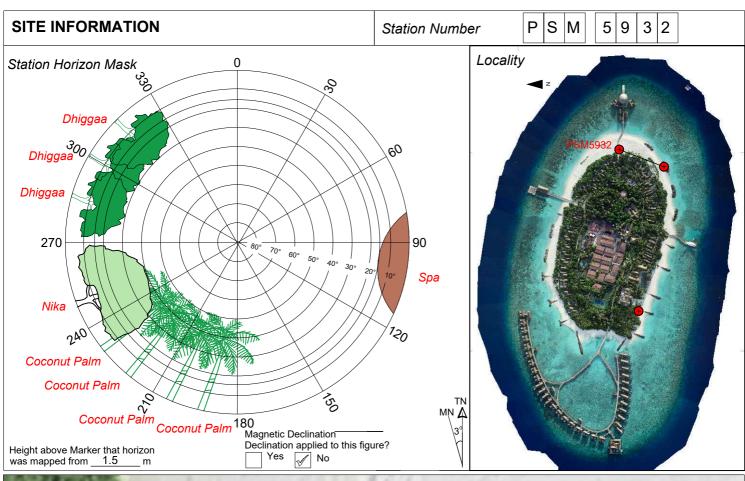

| CONTROL POINT DETAILS              | Station Number PSM 5932 |
|------------------------------------|-------------------------|
| Coordinate Information             |                         |
| Geodetic                           | Grid                    |
| WGS 84                             | UTM Zone 43             |
| Lat: 5°30'27.02973886"N            | E: 275208.669m          |
| Long: 72°58'15.49156828"E          | N: 609146.070m          |
| Ellp Height: -88.539m              | Orth Height: +1.025m    |
| Island Name: R. Bodufushi (LD0097) | Date: 17 October 2023   |

## Monument description & method of survey:

- Concrete casted in situ to a diameter 0.3m pvc pipe,1m in length, 1.5m s/s rod driven to ground as the centre with cross a mark.
- Monument labelled with s/s plate stating the point PSM5932.
- 200mm below ground.
- GNSS Static Survey post processing and control network adjusted.
- Vertical height corrected using tide prediction data for Hanimaadhoo region.

#### General site condition & access:

- Located eastern side of the island.
- Easily accessible.

Owner: Alibey Maldives Pvt Ltd.

Sketched by: Mizal Scale: Not to scale Date: 17 October 2023