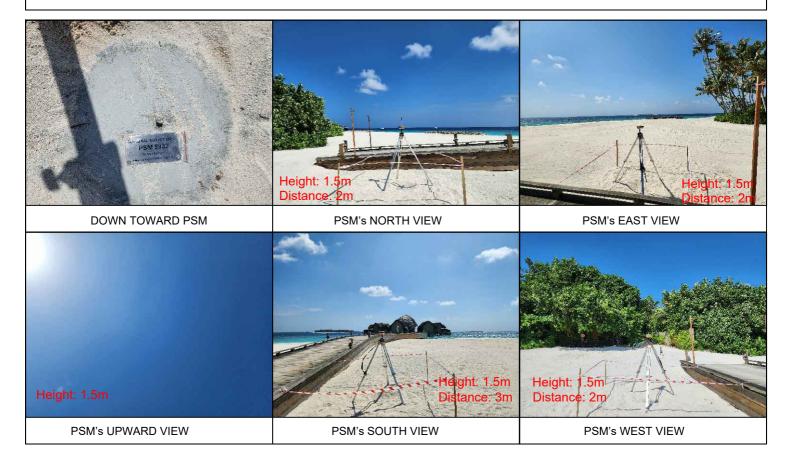

| CONTROL POINT DETAILS              | Station Number PSM 5932 |
|------------------------------------|-------------------------|
| Coordinate Information             |                         |
| Geodetic                           | Grid                    |
| WGS 84                             | UTM Zone 43             |
| Lat: 5°30'27.02973886"N            | E: 275208.669m          |
| Long: 72°58'15.49156828"E          | N: 609146.070m          |
| Ellp Height: -88.539m              | Orth Height: +1.025m    |
| Island Name: R. Bodufushi (LD0097) | Date: 17 October 2023   |

## Monument description & method of survey:

- Concrete casted in situ to a diameter 0.3m pvc pipe,1m in length, 1.5m s/s rod driven to ground as the centre with cross a mark.
- Monument labelled with s/s plate stating the point PSM5932.
- 200mm below ground.
- GNSS Static Survey post processing and control network adjusted.
- Vertical height corrected using tide prediction data for Hanimaadhoo region.

#### General site condition & access:

- Located eastern side of the island.
- Easily accessible.

Owner: Alibey Maldives Pvt Ltd.

Sketched by: Mizal Scale: Not to scale Date: 17 October 2023