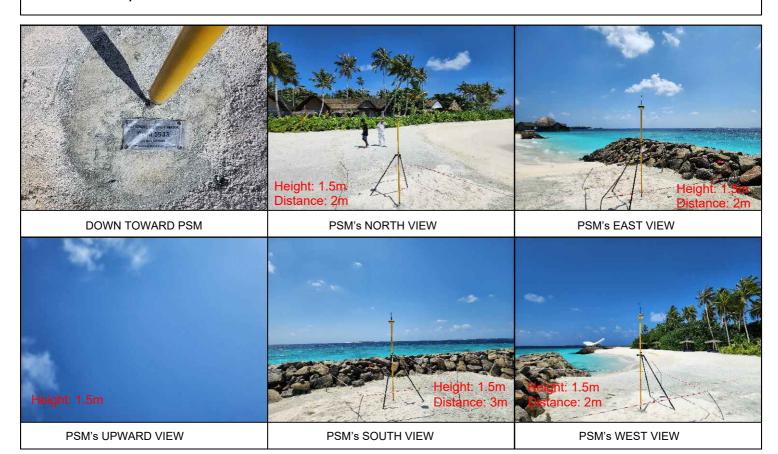

| CONTROL POINT DETAILS              | Station Number PSM 5933 |
|------------------------------------|-------------------------|
| Coordinate Information             |                         |
| Geodetic                           | Grid                    |
| WGS 84                             | UTM Zone 43             |
| Lat: 5°30'23.34428735"N            | E: 275164.553m          |
| Long: 72°58'14.07113895"E          | N: 609032.984m          |
| Ellp Height: -88.536m              | Orth Height: +1.028m    |
| Island Name: R. Bodufushi (LD0097) | Date: 17 October 2023   |

## Monument description & method of survey:

- Concrete casted in situ to a diameter 0.3m pvc pipe,1m in length, 1.5m s/s rod driven to ground as the centre with cross a mark.
- Monument labelled with s/s plate stating the point PSM5933.
- 200mm below ground.
- GNSS Static Survey post processing and control network adjusted.
- Vertical height transferred from PSM5932 using ellipsoid height derived from static survey.

#### General site condition & access:

- Located near Villa 25.
- Easily accessible.

Owner: Alibey Maldives Pvt Ltd.