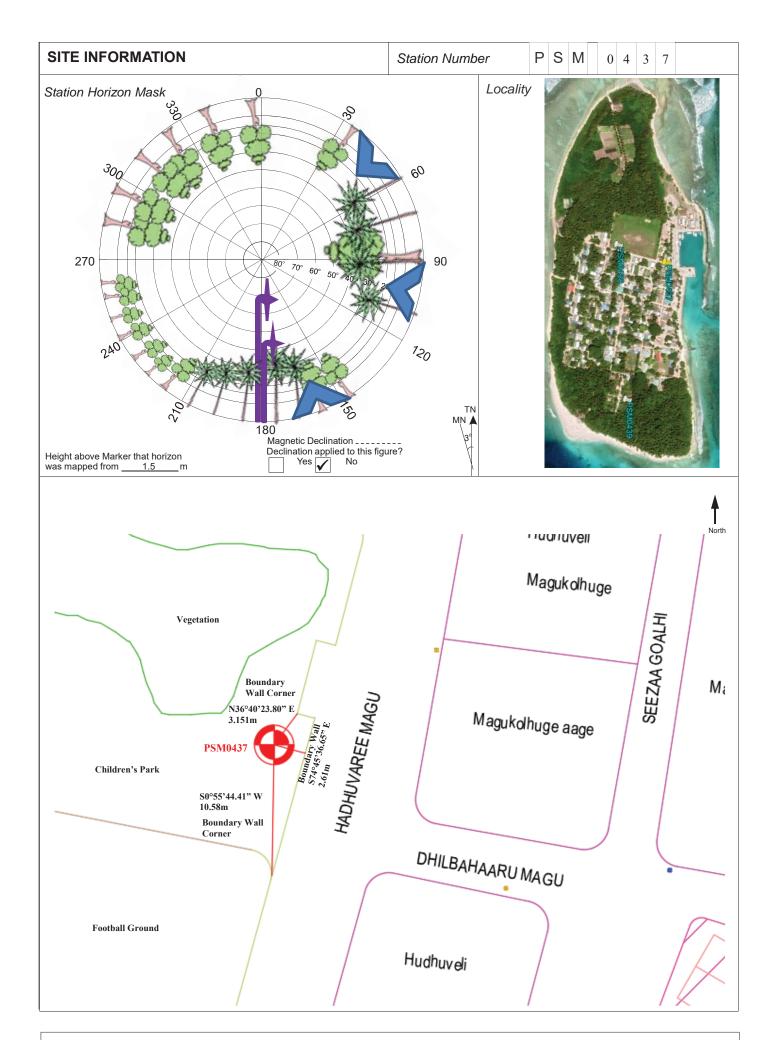

| CONTROL POINT DETAILS   | Station Number PSM 0437 |  |
|-------------------------|-------------------------|--|
| Coordinate Information  |                         |  |
| Geodetic                | Grid                    |  |
| WGS 84                  | UTM Zone 43             |  |
| Long: 72° 43' 07.85"E   | E: 246708.431           |  |
| Lat: 3° 59' 14.07"N     | N: 441067.900           |  |
| Ellp Height: -93.123    | Orth Height: +1.3819    |  |
| Island Name: AA.Maalhos | Date: 13/07/2021        |  |

## Monument description & method of survey:

- Concrete casted in 300mm wooden box, length measuring 1000mm buried below ground, 1m s/s rod driven into the concrete as the center mark. Monument labeled with s/s plate stating point ID.
- Below 90mm.
- GNSS static survey post processing.
- Vertical control, PSM elevation reduced with reference to MSL with reference to tide prediction data of Hulhule' Tide station.

#### General site condition & access:

- Located towards north-west of the island, west of the residential area, inside the plot boundary of Children's Park adjacent to the football ground, accessed via entrance from Handhuvaree Magu
- Easy access.