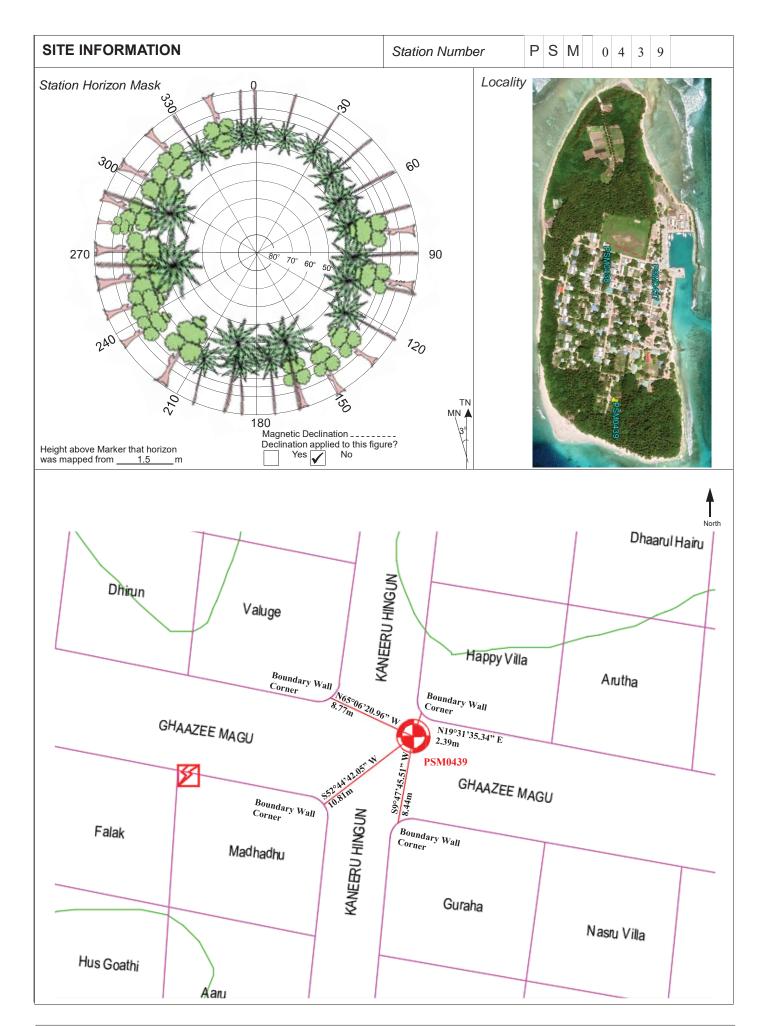

| CONTROL POINT DETAILS   | Station Number PSM 0439 |  |
|-------------------------|-------------------------|--|
| Coordinate Information  |                         |  |
| Geodetic                | Grid                    |  |
| WGS 84                  | UTM Zone 43             |  |
| Long: 72° 43' 19.94"E   | E: 247081.228           |  |
| Lat: 3° 59' 10.62"N     | N: 440960.921           |  |
| Ellp Height: -93.486    | Orth Height: +1.0189    |  |
| Island Name: AA.Maalhos | Date: 13/07/2021        |  |

#### General site condition & access:

- Located towards east of the island, located north east corner of the intersection of Ghaazee Magu & Kaneeru Hingun.
- Easy access.

Owner: AA.Maalhos Council