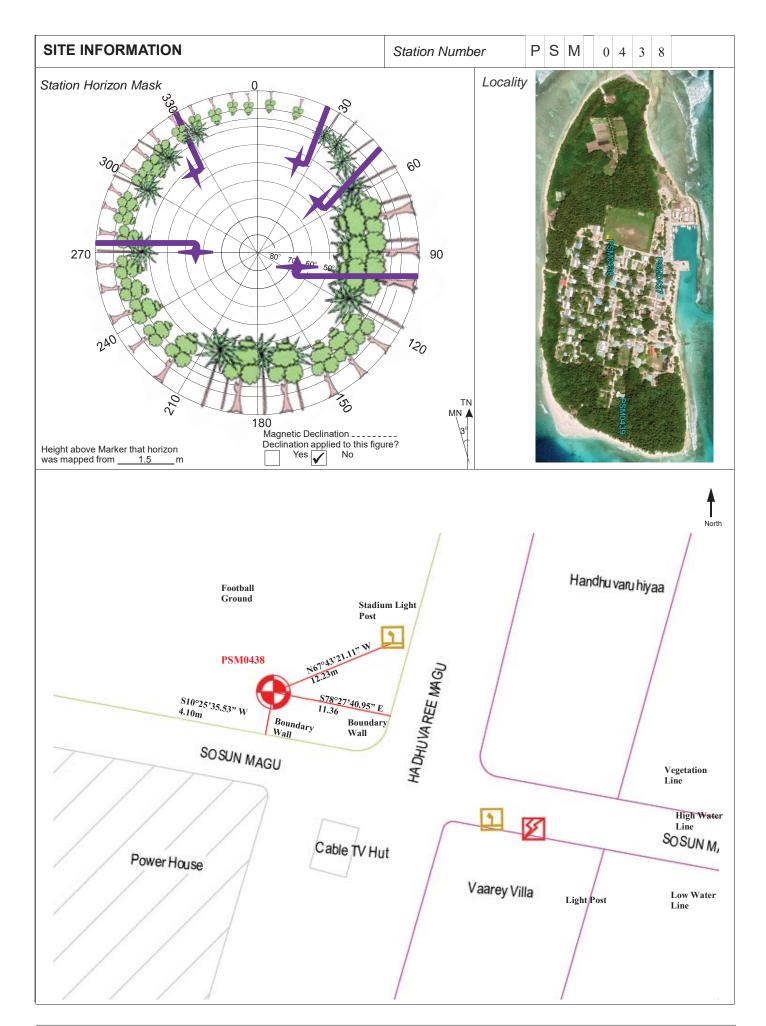

| CONTROL POINT DETAILS   | Station Number PSM 0438 |  |
|-------------------------|-------------------------|--|
| Coordinate Information  |                         |  |
| Geodetic                | Grid                    |  |
| WGS 84                  | UTM Zone 43             |  |
| Long: 72° 43' 06.42"E   | E: 246663.958           |  |
| Lat: 3° 59' 09.86N      | N: 440938.514           |  |
| Ellp Height: -93.203    | Orth Height: +1.3019    |  |
| Island Name: AA.Maalhos | Date: 13/07/2021        |  |

## Monument description & method of survey:

- Concrete casted in 300mm wooden box, length measuring 1000mm buried below ground, 1m s/s rod driven into the concrete as the center mark. Monument labeled with s/s plate stating point ID.
- Below 90mm.
- GNSS static survey post processing.
- PSM elevation relative to the reduced elevation of PSM0437.

#### General site condition & access:

- Located towards mid-western side of the island, located within the boundary plot of the football ground, located near south east boundary wall of the football ground.
- Easy access.