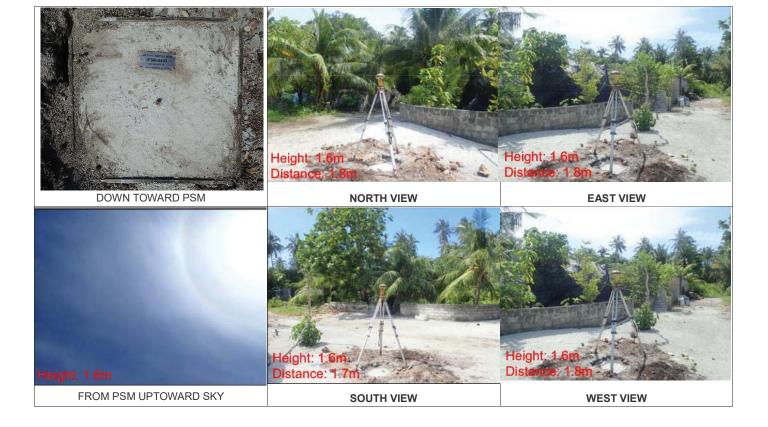

| CONTROL POINT DETAILS   | Station Number PSM 0439 |  |
|-------------------------|-------------------------|--|
| Coordinate Information  |                         |  |
| Geodetic                | Grid                    |  |
| WGS 84                  | UTM Zone 43             |  |
| Long: 72° 43' 19.94"E   | E: 247081.228           |  |
| Lat: 3° 59' 10.62"N     | N: 440960.921           |  |
| Ellp Height: -93.486    | Orth Height: +1.0189    |  |
| Island Name: AA.Maalhos | Date: 13/07/2021        |  |

## Monument description & method of survey:

- Concrete casted in 300mm wooden box, length measuring 1000mm buried below ground, 1m s/s rod driven into the concrete as the center mark. Monument labeled with s/s plate stating point ID.
- Below 90mm.
- GNSS static survey post processing.
- PSM elevation relative to the reduced elevation of PSM0437.

#### General site condition & access:

- Located towards east of the island, located north east corner of the intersection of Ghaazee Magu & Kaneeru Hingun.
- Easy access.

Owner: AA.Maalhos Council