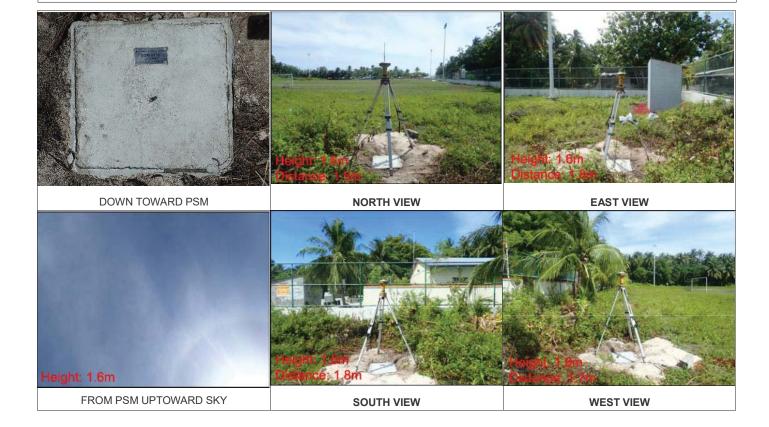

## Monument description & method of survey:

- Concrete casted in 300mm wooden box, length measuring 1000mm buried below ground, 1m s/s rod driven into the concrete as the center mark. Monument labeled with s/s plate stating point ID.
- Below 90mm.
- GNSS static survey post processing.
- PSM elevation relative to the reduced elevation of PSM0437.

#### General site condition & access:

- Located towards mid-western side of the island, located within the boundary plot of the football ground, located near south east boundary wall of the football ground.
- Easy access.