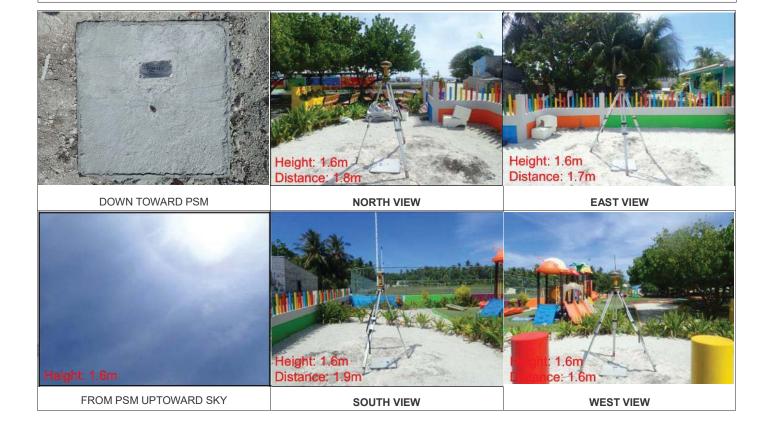

## Monument description & method of survey:

- Concrete casted in 300mm wooden box, length measuring 1000mm buried below ground, 1m s/s rod driven into the concrete as the center mark. Monument labeled with s/s plate stating point ID.
- Below 90mm.
- GNSS static survey post processing.
- Vertical control, PSM elevation reduced with reference to MSL with reference to tide prediction data of Hulhule' Tide station.

#### General site condition & access:

- Located towards north-west of the island, west of the residential area, inside the plot boundary of Children's Park adjacent to the football ground, accessed via entrance from Handhuvaree Magu
- Easy access.