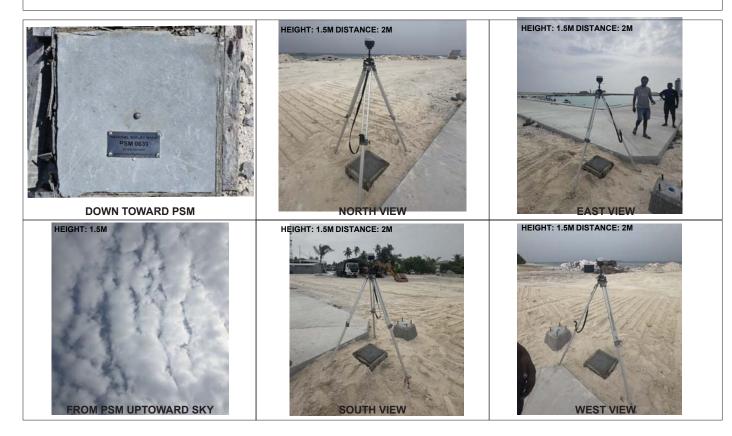

#### Monument description & method of survey:

- Monument Type A - Concrete casted in-situ to a 300mm x 300mm x 1m long rectangular formwork.

- A 1.5m stainless steel rod driven to the ground before concrete casting with the cross marked.

- 100mm above ground level.

- Static survey 3D control by GNSS post processing.
- Vertical datum MSL height corrected relative to PSM0640.

- Inter-visible to PSM0640.

#### General site condition & access:

- Located at the harbour area near the northwestern quay wall pavement corner.

- Easily accessible.