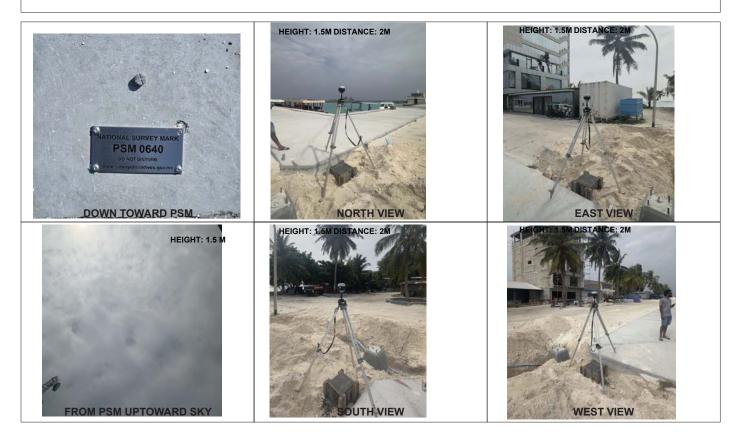

# MALDIVES LAND AND SURVEY AUTHORITY

Ameenee Magu, Maafannu, Maale, 20392, Maldives. Office: +(960) 7384892 Email: survey@mlsa.gov.mv Web: www.mlsa.gov.mv

| CONTROL POINT DETAILS  |                        | Station Number | PSM0640           |  |  |  |
|------------------------|------------------------|----------------|-------------------|--|--|--|
| Coordinate Information |                        |                |                   |  |  |  |
| Geodetic               |                        | Grid           |                   |  |  |  |
|                        | WGS 84                 |                | UTM Zone 43       |  |  |  |
| Lat:                   | 5°16'59.63730"N        | E:             | 293754.172m       |  |  |  |
| Long:                  | 73°08'20.36334"E       | N:             | 584281.035m       |  |  |  |
| Ellp Height:           | -95.047m               | Orth Height:   | +1.211m           |  |  |  |
| Island Name:           | B. Kamadhoo ( LD0518 ) | Date:          | 30th January 2024 |  |  |  |

Monument description & method of survey:

- Monument Type A - Concrete casted in-situ to a 300mm x 300mm x 1m long rectangular formwork.

- A 1.5m stainless steel rod driven to the ground before concrete casting with the cross hair marked.

- About 150mm above ground level.

- Static survey 3D control by GNSS post processing.

- Vertical height corrected using tide prediction data of Hulhule.

#### General site condition & access:

- Located at the harbour area near the southeastern quay wall pavement corner.

- Easily accessible.