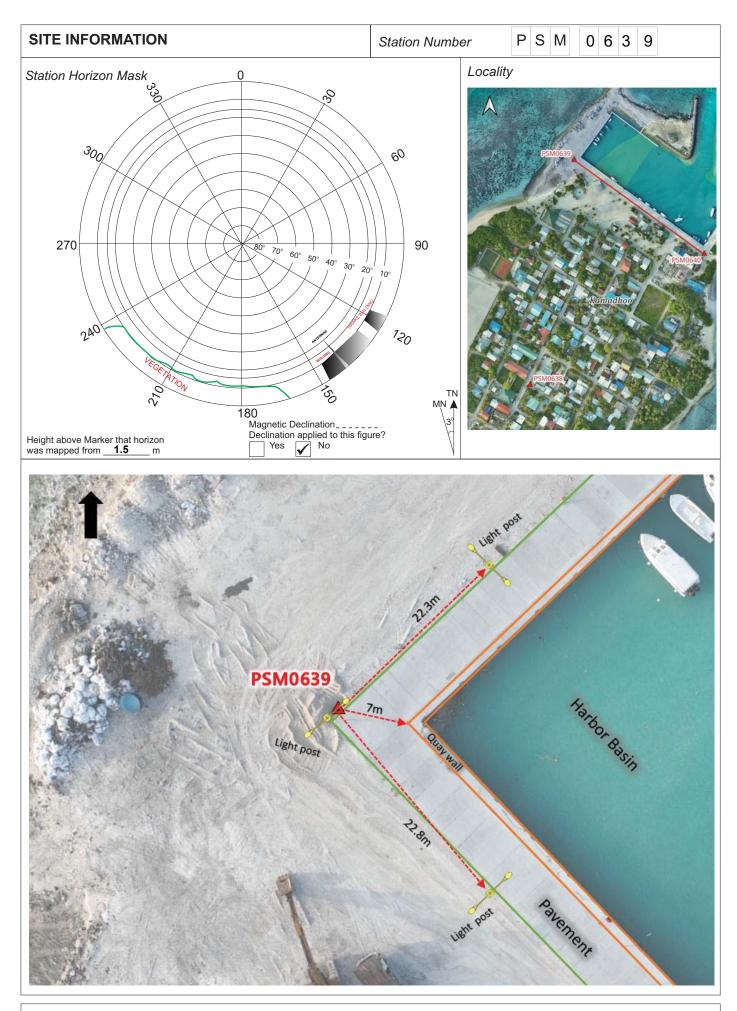

#### Monument description & method of survey:

- Monument Type A - Concrete casted in-situ to a 300mm x 300mm x 1m long rectangular formwork.

- A 1.5m stainless steel rod driven to the ground before concrete casting with the cross marked.

- 100mm above ground level.

- Static survey 3D control by GNSS post processing.
- Vertical datum MSL height corrected relative to PSM0640.

- Inter-visible to PSM0640.

#### General site condition & access:

- Located at the harbour area near the northwestern quay wall pavement corner.

- Easily accessible.

### *Owner:* B. Kamadhoo Island Council

Sketched by: Razeen

Scale: Not to scale

Date: 30th January 2024

Maldives Land and Survey Authority, Ameenee Magu, Maafannu, Maale, 20392, Maldives, Office: +(960) 7384892, Email: <u>survey@mlsa.gov.mv</u>, Web: <u>www.mlsa.gov.mv</u>