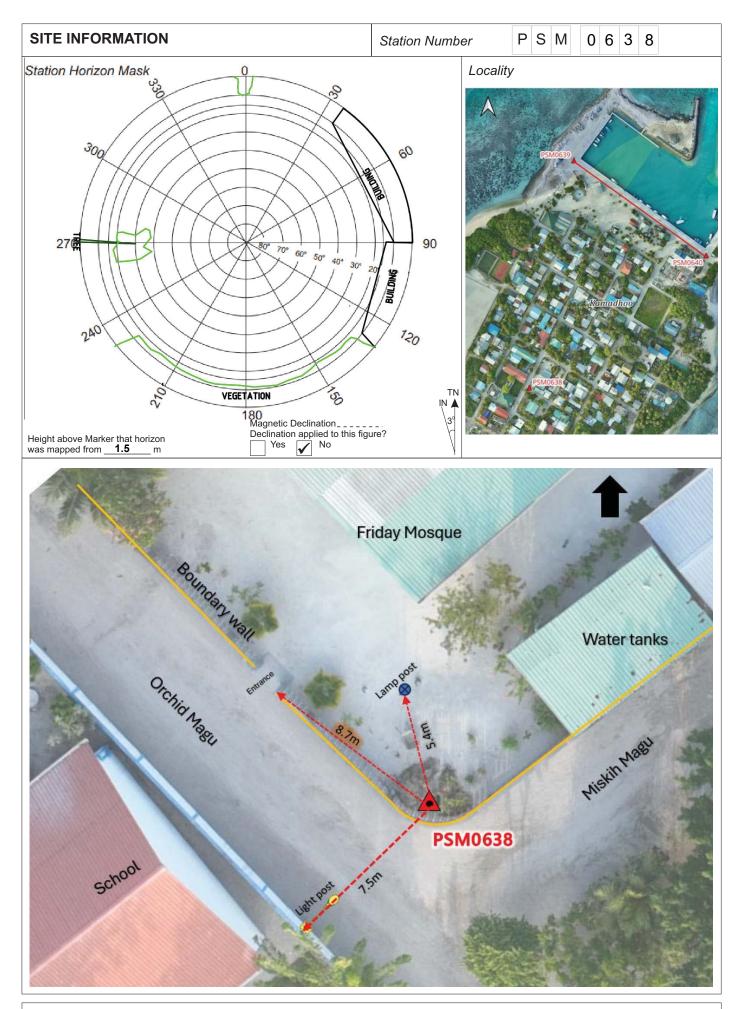

Monument description & method of survey:

- Monument Type A - Concrete casted in-situ to a 300mm x 300mm x 1m long rectangular formwork.

- A 1.5m stainless steel rod driven to the ground before concrete casting with the cross marked.

- Finished same level as ground level.

- Static survey 3D control by GNSS post processing.

- Vertical datum MSL height corrected to relative to PSM0640.

General site condition & access:

- Located at the mosque at a corner.

- Easily accessible.

### Owner: B. Kamadhoo Island Council

Sketched by: Razeen

Scale: Not to scale

Date: 30th January 2024

Maldives Land and Survey Authority, Ameenee Magu, Maafannu, Maale, 20392, Maldives, Office: +(960) 7384892, Email: <u>survey@mlsa.gov.mv</u>, Web: <u>www.mlsa.gov.mv</u>