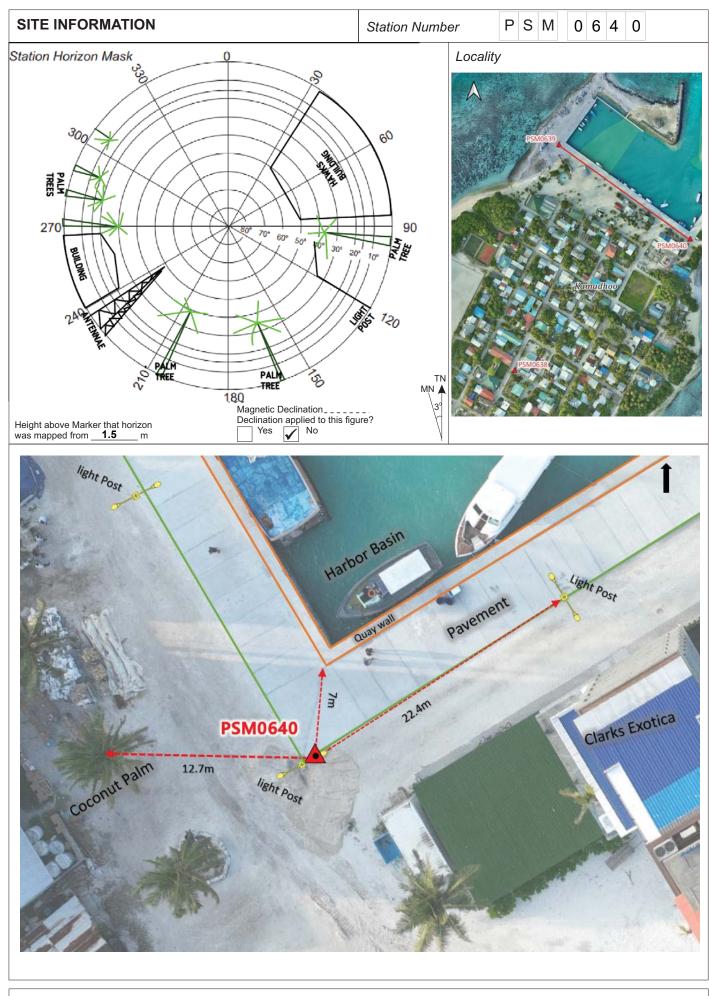

# MALDIVES LAND AND SURVEY AUTHORITY

Ameenee Magu, Maafannu, Maale, 20392, Maldives. Office: +(960) 7384892 Email: survey@mlsa.gov.mv Web: www.mlsa.gov.mv

| CONTROL POINT DETAILS  |                        | Station Number | PSM0640           |  |  |  |
|------------------------|------------------------|----------------|-------------------|--|--|--|
| Coordinate Information |                        |                |                   |  |  |  |
| Geodetic               |                        | Grid           |                   |  |  |  |
|                        | WGS 84                 |                | UTM Zone 43       |  |  |  |
| Lat:                   | 5°16'59.63730"N        | E:             | 293754.172m       |  |  |  |
| Long:                  | 73°08'20.36334"E       | N:             | 584281.035m       |  |  |  |
| Ellp Height:           | -95.047m               | Orth Height:   | +1.211m           |  |  |  |
| Island Name:           | B. Kamadhoo ( LD0518 ) | Date:          | 30th January 2024 |  |  |  |

Monument description & method of survey:

- Monument Type A - Concrete casted in-situ to a 300mm x 300mm x 1m long rectangular formwork.

- A 1.5m stainless steel rod driven to the ground before concrete casting with the cross hair marked.

- About 150mm above ground level.

- Static survey 3D control by GNSS post processing.

- Vertical height corrected using tide prediction data of Hulhule.

#### General site condition & access:

- Located at the harbour area near the southeastern quay wall pavement corner.

- Easily accessible.