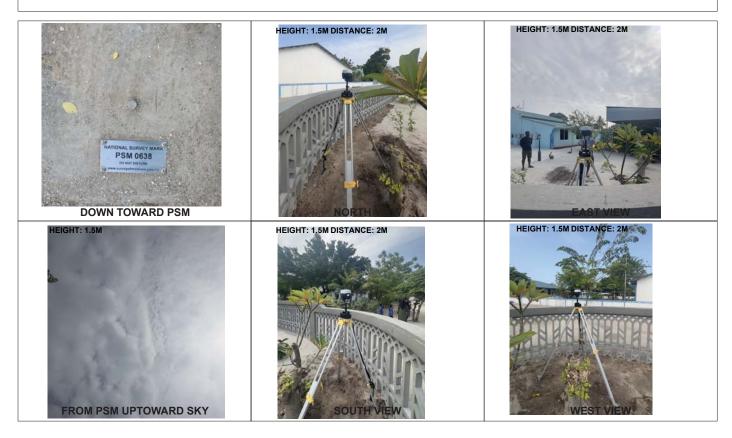

Monument description & method of survey:

- Monument Type A - Concrete casted in-situ to a 300mm x 300mm x 1m long rectangular formwork.

- A 1.5m stainless steel rod driven to the ground before concrete casting with the cross marked.

- Finished same level as ground level.

- Static survey 3D control by GNSS post processing.

- Vertical datum MSL height corrected to relative to PSM0640.

General site condition & access:

- Located at the mosque at a corner.

- Easily accessible.