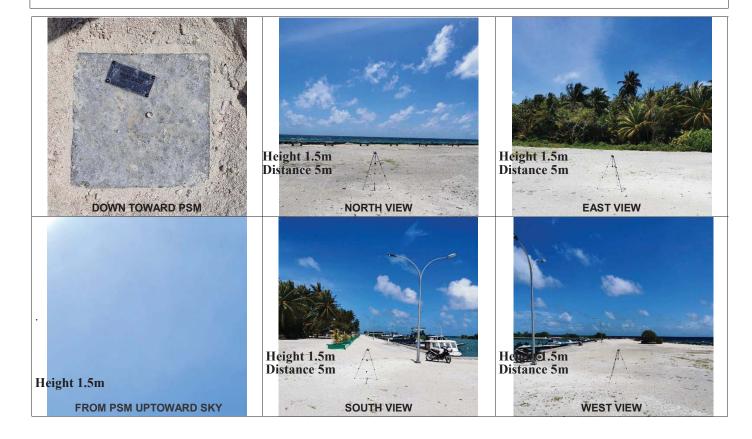

| CONTROL POINT DETAILS    | Station Number PSM 0425 |  |
|--------------------------|-------------------------|--|
| Coordinate Information   |                         |  |
| Geodetic                 | Grid                    |  |
| WGS 84                   | UTM Zone 43             |  |
| Long: 72°58'52.37857"    | E: 275642.5262          |  |
| Lat: 3°07'10.18142"      | N: 345015.8354          |  |
| Ellp Height: -89.8017    | Orth Height: +0.9768    |  |
| Island Name: F.Bilehdhoo | Date: 04/05/2021        |  |

### Monument description & method of survey:

- Concrete casted in 300mm wooden box, length measuring 1000mm buried below ground, 1m s/s rod driven into the concrete as the center mark. Monument labeled with s/s plate stating point ID.
- 100mm below ground.
- GNSS static survey post processing.
- Vertical control. Elevation of this PSM has been reduced to MSL with reference to tide prediction data of Hulhule' Tide station

## General site condition & access:

- Located at north east side of the island. Near quay wall north corner.
- Easy access.

Owner: F.Bilehdhoo Council