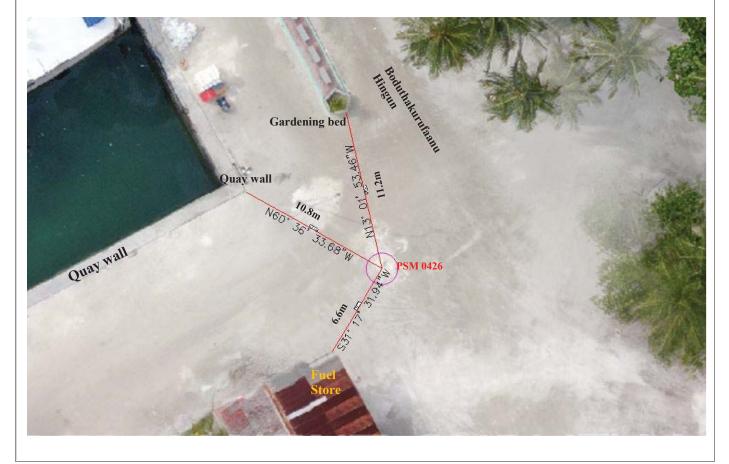

| CONTROL POINT DETAILS    | Station Number PSM 0426 |  |
|--------------------------|-------------------------|--|
| Coordinate Information   |                         |  |
| Geodetic                 | Grid                    |  |
| WGS 84                   | UTM Zone 43             |  |
| Lat: 72°58'56.06487"     | E: 275755.9695          |  |
| Long: 3°07'03.35111"     | N: 344805.7709          |  |
| Ellp Height: -89.8123    | Orth Height: +0.9662    |  |
| Island Name: F.Bilehdhoo | Date: 04/05/2021        |  |

## Monument description & method of survey:

- Concrete casted in 300mm wooden box, length measuring 1000mm buried below ground, 1m s/s rod driven into the concrete as the center mark. Monument labeled with s/s plate stating point ID.
- 100mm below ground.
- GNSS static survey post processing.
- PSM elevation relative to established elevation of PSM0425.

### General site condition & access:

- Located at south side of the island harbor, in Boduthakurufaanu Hingun. Near south corner of the quay wall.
- Easy access.

Owner: F.Bilehdhoo Council

Sketched by: Abdulla Shaif Scale: Not to scale Date: 09/06/2021