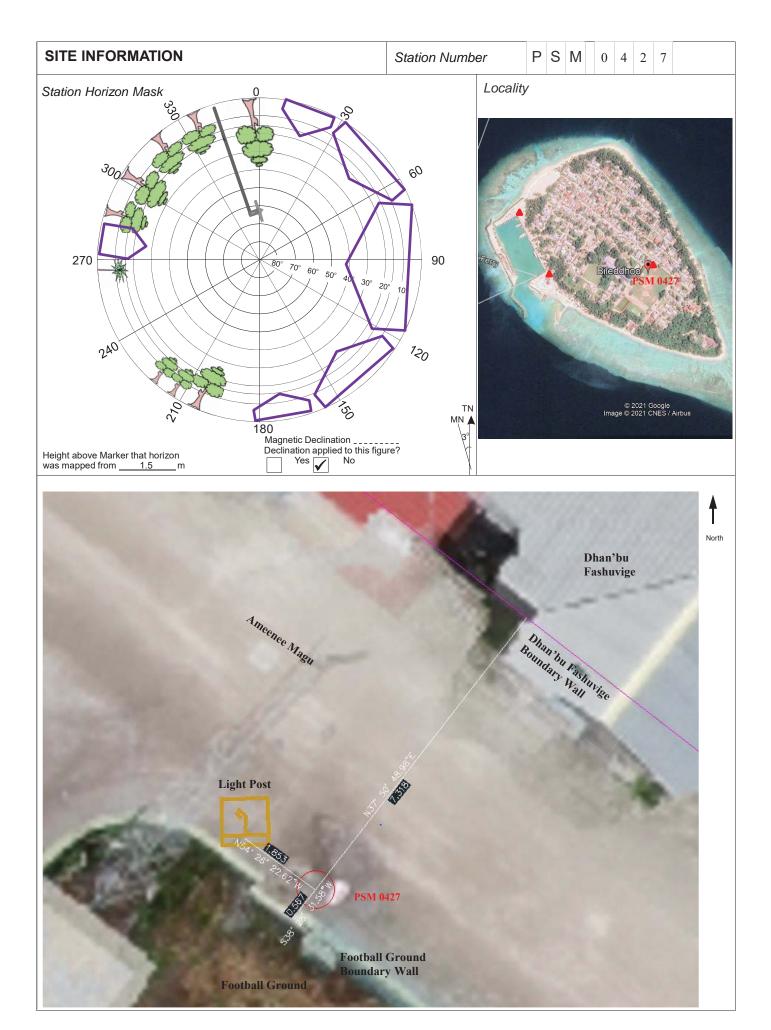

| CONTROL POINT DETAILS      | Station Number PSM 0427 |  |
|----------------------------|-------------------------|--|
| Coordinate Information     |                         |  |
| Geodetic                   | Grid                    |  |
| WGS 84                     | UTM Zone 43             |  |
| Long: 72°59'07.4354"       | E: 276107.2132          |  |
| Lat: 3°07'04.76486"        | N: 344848.5328          |  |
| Ellp Height: -90.0072      | Orth Height: +0.7713    |  |
| Island Name: Abdulla Shaif | Date: 04/05/2021        |  |

## Monument description & method of survey:

- Concrete casted in 300mm wooden box, length measuring 1000mm buried below ground, 1m s/s rod driven into the concrete as the center mark. Monument labeled with s/s plate stating point ID.
- 100mm below ground.
- GNSS static survey post processing.
- PSM elevation relative to established elevation of PSM0427.

### General site condition & access:

- Located at south east side of the island, in Ameenee Magu, adjacent to the northern boundary wall of football ground.
- Easy access.

Owner: F.Bilehdhoo Council