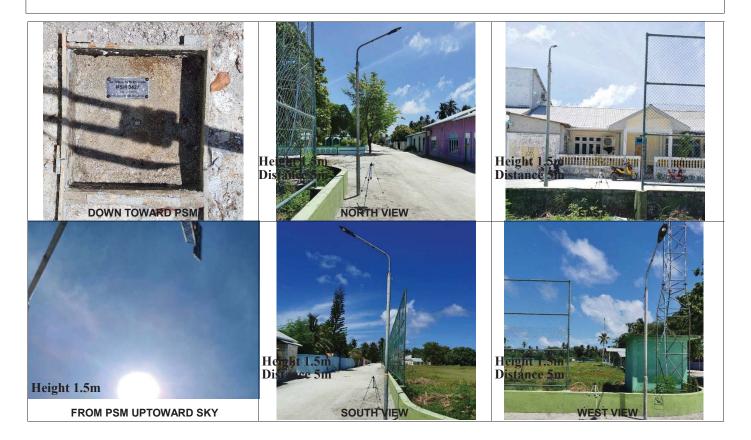

## Monument description & method of survey:

- Concrete casted in 300mm wooden box, length measuring 1000mm buried below ground, 1m s/s rod driven into the concrete as the center mark. Monument labeled with s/s plate stating point ID.
- 100mm below ground.
- GNSS static survey post processing.
- PSM elevation relative to established elevation of PSM0425.

### General site condition & access:

- Located at south side of the island harbor, in Boduthakurufaanu Hingun. Near south corner of the quay wall.
- Easy access.

Owner: F.Bilehdhoo Council

Sketched by: Abdulla Shaif Scale: Not to scale Date: 09/06/2021