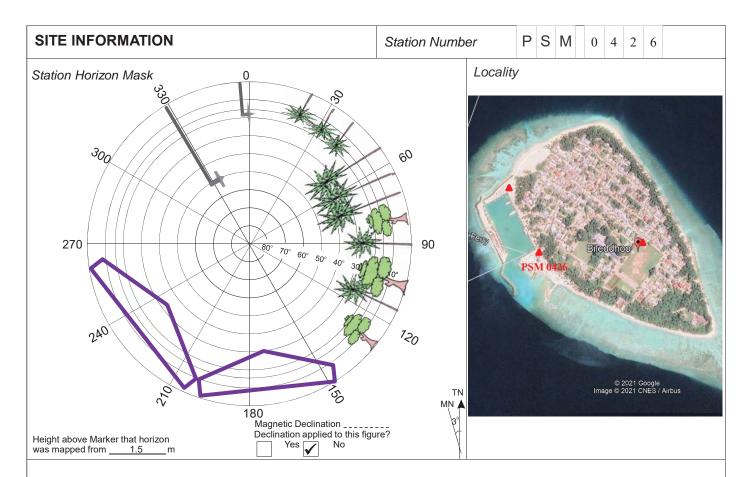

| CONTROL POINT DETAILS    | Station Number PSM 0426 |  |
|--------------------------|-------------------------|--|
| Coordinate Information   |                         |  |
| Geodetic                 | Grid                    |  |
| WGS 84                   | UTM Zone 43             |  |
| Lat: 72°58'56.06487"     | E: 275755.9695          |  |
| Long: 3°07'03.35111"     | N: 344805.7709          |  |
| Ellp Height: -89.8123    | Orth Height: +0.9662    |  |
| Island Name: F.Bilehdhoo | Date: 04/05/2021        |  |

## Monument description & method of survey:

- Concrete casted in 300mm wooden box, length measuring 1000mm buried below ground, 1m s/s rod driven into the concrete as the center mark. Monument labeled with s/s plate stating point ID.
- 100mm below ground.
- GNSS static survey post processing.
- PSM elevation relative to established elevation of PSM0425.

### General site condition & access:

- Located at south side of the island harbor, in Boduthakurufaanu Hingun. Near south corner of the quay wall.
- Easy access.

Owner: F.Bilehdhoo Council

Sketched by: Abdulla Shaif Scale: Not to scale Date: 09/06/2021