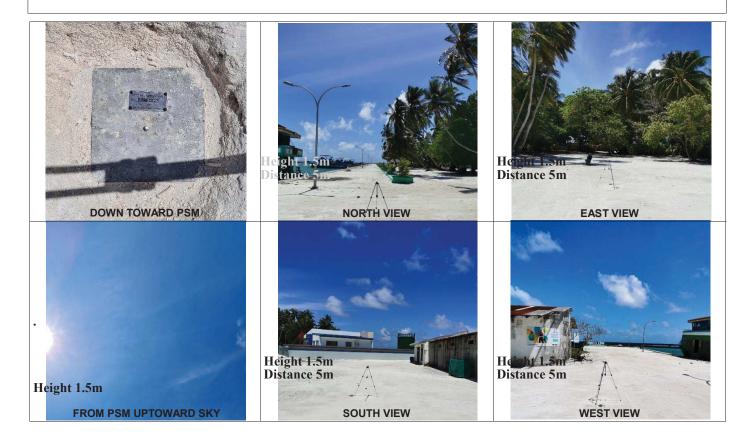

| CONTROL POINT DETAILS    | Station Number PSM 0426 |  |
|--------------------------|-------------------------|--|
| Coordinate Information   |                         |  |
| Geodetic                 | Grid                    |  |
| WGS 84                   | UTM Zone 43             |  |
| Lat: 72°58'56.06487"     | E: 275755.9695          |  |
| Long: 3°07'03.35111"     | N: 344805.7709          |  |
| Ellp Height: -89.8123    | Orth Height: +0.9662    |  |
| Island Name: F.Bilehdhoo | Date: 04/05/2021        |  |

## Monument description & method of survey:

- Concrete casted in 300mm wooden box, length measuring 1000mm buried below ground, 1m s/s rod driven into the concrete as the center mark. Monument labeled with s/s plate stating point ID.
- 100mm below ground.
- GNSS static survey post processing.
- PSM elevation relative to established elevation of PSM0425.

### General site condition & access:

- Located at south side of the island harbor, in Boduthakurufaanu Hingun. Near south corner of the quay wall.
- Easy access.

Owner: F.Bilehdhoo Council

Sketched by: Abdulla Shaif Scale: Not to scale Date: 09/06/2021