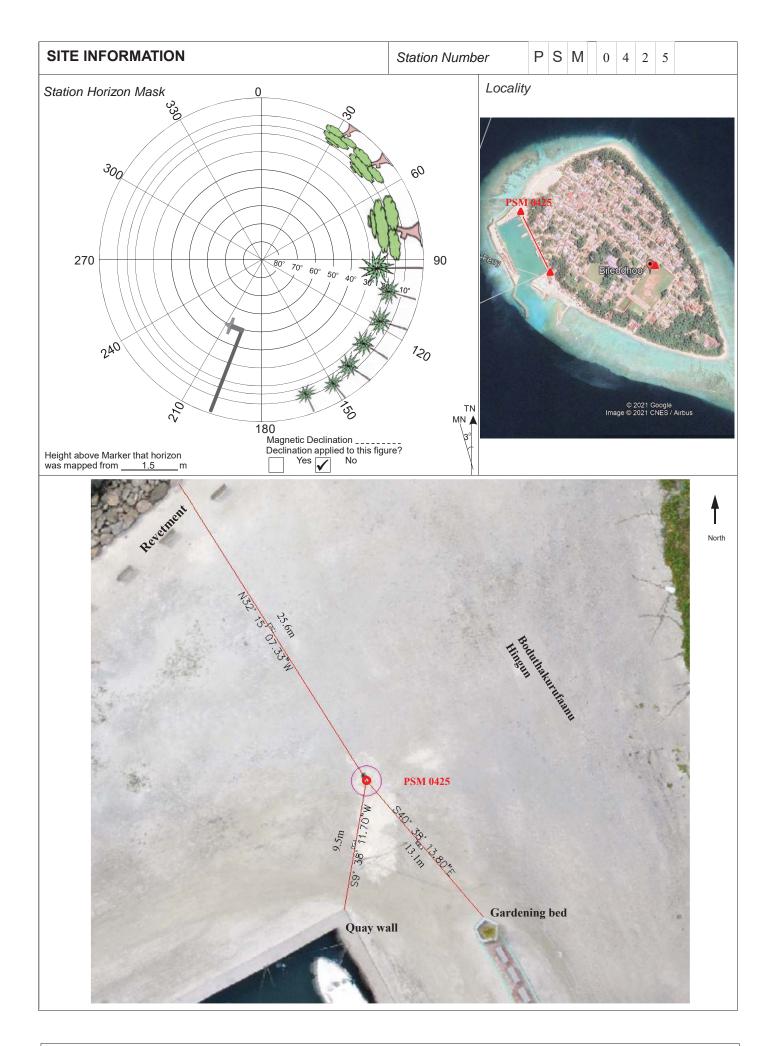

| CONTROL POINT DETAILS    | Station Number PSM 0425 |  |
|--------------------------|-------------------------|--|
| Coordinate Information   |                         |  |
| Geodetic                 | Grid                    |  |
| WGS 84                   | UTM Zone 43             |  |
| Long: 72°58'52.37857"    | E: 275642.5262          |  |
| Lat: 3°07'10.18142"      | N: 345015.8354          |  |
| Ellp Height: -89.8017    | Orth Height: +0.9768    |  |
| Island Name: F.Bilehdhoo | Date: 04/05/2021        |  |

### Monument description & method of survey:

- Concrete casted in 300mm wooden box, length measuring 1000mm buried below ground, 1m s/s rod driven into the concrete as the center mark. Monument labeled with s/s plate stating point ID.
- 100mm below ground.
- GNSS static survey post processing.
- Vertical control. Elevation of this PSM has been reduced to MSL with reference to tide prediction data of Hulhule' Tide station

## General site condition & access:

- Located at north east side of the island. Near quay wall north corner.
- Easy access.

Owner: F.Bilehdhoo Council