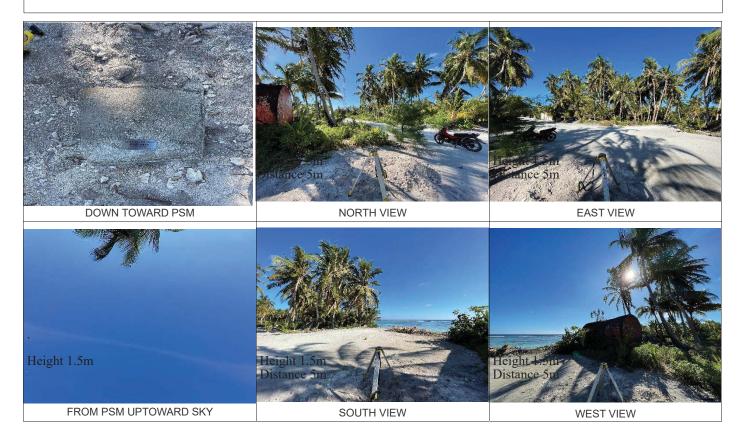

Monument description & method of survey:

- Concrete casted in 300mm wooden box, length measuring 1000mm buried below ground, 1m s/s rod driven into the concrete as the center mark. Monument labeled with s/s plate stating point ID.

- Below 100mm.
- GNSS static survey post processing.
  PSM elevation relative to established elevation of PSM0413.

General site condition & access:

- Located towards south west side of the island, towards the south-west end of Chanbeyli Magu, near western shoreline.
- Easy access.

Owner: GDh.Rathafandhoo Council

Sketched by: Abdulla Shaif

Scale: Not to scale

Date: 19/04/2021

Maldives Land and Survey Authority, MINISTRY OF NATIONAL PLANNING, HOUSING & INFRASTRUCTURE, Ameenee Magu, Maafannu, Male', 20392, Maldives, Office (PABX): +(960) 3004300, Fax: +(960) 3004254, Email: <u>survey@housing.gov.mv</u>, Web: <u>www.surveyofmaldives.gov.mv</u>