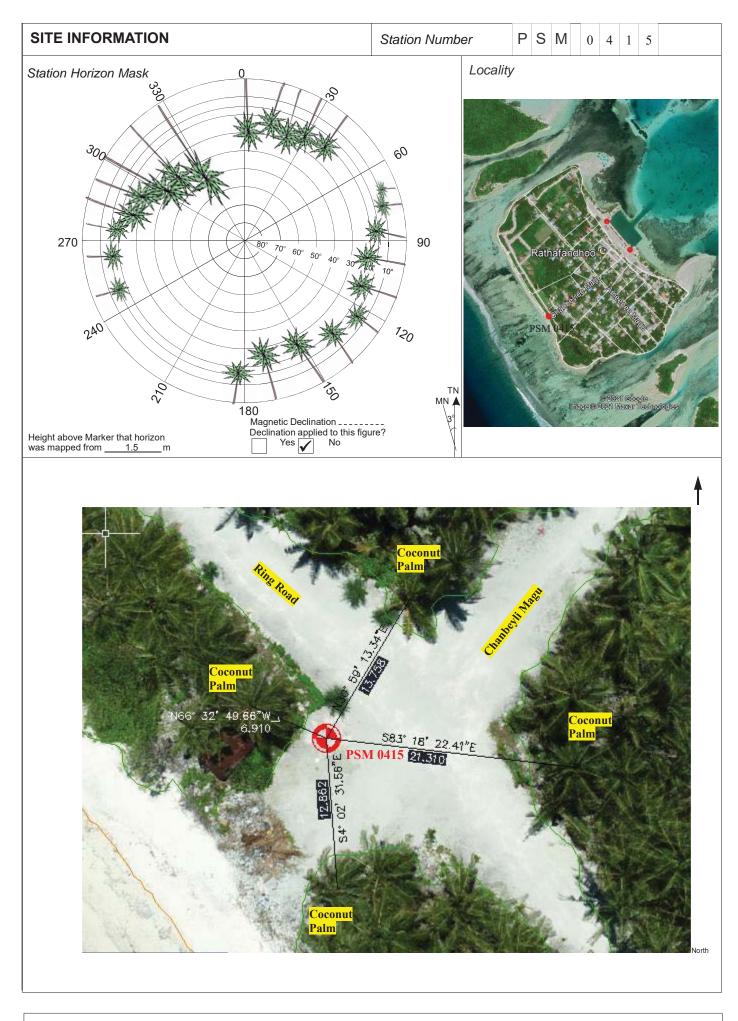

| CONTROL POINT DETAILS         | Station Number PSM 0415 |  |
|-------------------------------|-------------------------|--|
| Coordinate Information        |                         |  |
| Geodetic                      | Grid                    |  |
| WGS 84                        | UTM Zone 43             |  |
| Lat: 73°06'12.42968"          | E: 288925.048           |  |
| Long: 0°15'02.88275"          | N: 27734.935            |  |
| Ellp Height: -90.500          | Orth Height: +2.413     |  |
| Island Name: Gdh.Rathafandhoo | Date: 19/04/2021        |  |

Monument description & method of survey:

- Concrete casted in 300mm wooden box, length measuring 1000mm buried below ground, 1m s/s rod driven into the concrete as the center mark. Monument labeled with s/s plate stating point ID.

- Below 100mm.
- GNSS static survey post processing.
  PSM elevation relative to established elevation of PSM0413.

General site condition & access:

- Located towards south west side of the island, towards the south-west end of Chanbeyli Magu, near western shoreline.
- Easy access.

Owner: GDh.Rathafandhoo Council

Sketched by: Abdulla Shaif

Scale: Not to scale

Date: 19/04/2021

Maldives Land and Survey Authority, MINISTRY OF NATIONAL PLANNING, HOUSING & INFRASTRUCTURE, Ameenee Magu, Maafannu, Male', 20392, Maldives, Office (PABX): +(960) 3004300, Fax: +(960) 3004254, Email: <u>survey@housing.gov.mv</u>, Web: <u>www.surveyofmaldives.gov.mv</u>