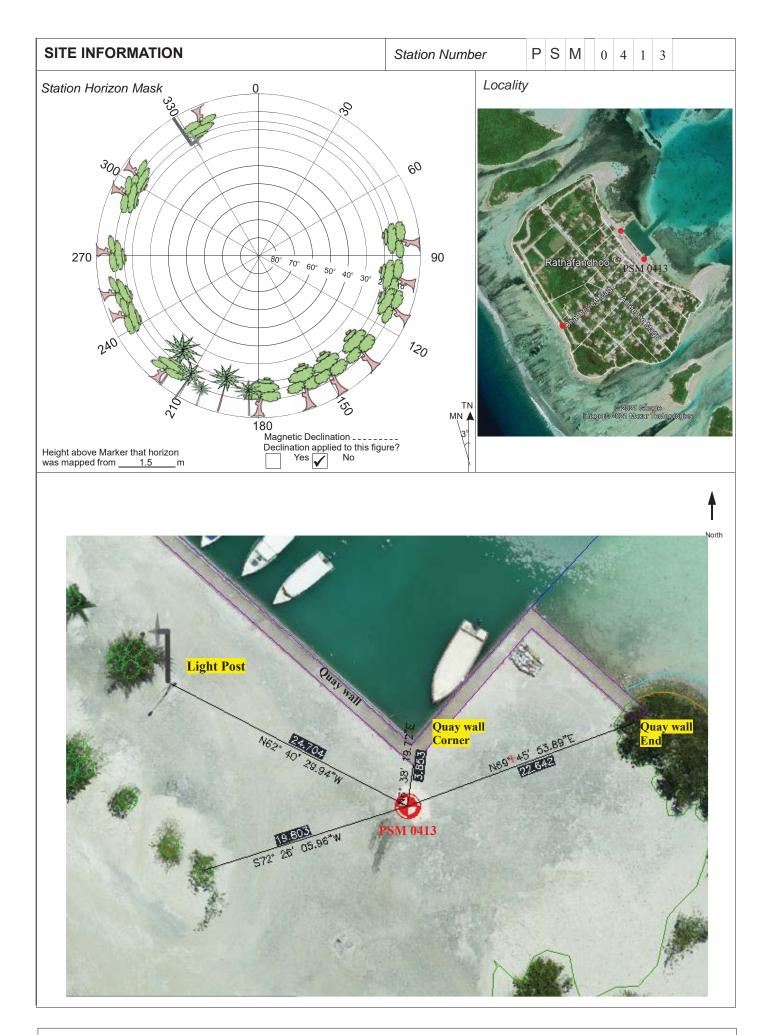

Monument description & method of survey:

- Concrete casted in 300mm wooden box, length measuring 1000mm buried below ground, 1m s/s rod driven into the concrete as the center mark. Monument labeled with s/s plate stating point ID.
- Below 100mm.
- GNSS static survey post processing.
- Vertical control. Elevation of this PSM has been reduced to MSL with reference to tide prediction data of Gan Tide station

General site condition & access:

- Located towards north east side of the island, adjacent to harbor quay wall south corner.
- Easy access.

## Owner: GDh.Rathafandhoo Council

Sketched by: Abdulla Shaif

Scale: Not to scale

Date: 19/04/2021

Maldives Land and Survey Authority, MINISTRY OF NATIONAL PLANNING, HOUSING & INFRASTRUCTURE, Ameenee Magu, Maafannu, Male', 20392, Maldives, Office (PABX): +(960) 3004300, Fax: +(960) 3004254, Email: <u>survey@housing.gov.mv</u>, Web: <u>www.surveyofmaldives.gov.mv</u>