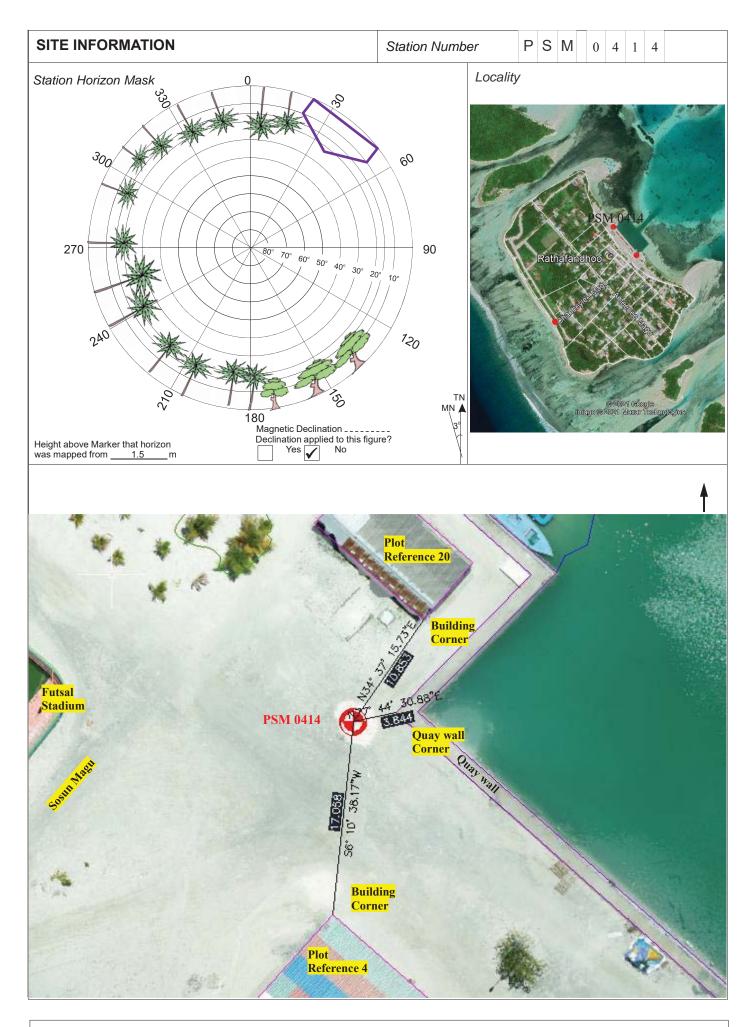

Monument description & method of survey:

- Concrete casted in 300mm wooden box, length measuring 1000mm buried below ground, 1m s/s rod driven into the concrete as the center mark. Monument labeled with s/s plate stating point ID.

- Below 100mm.

GNSS static survey post processing.
 PSM elevation relative to the established elevation of PSM0413.

General site condition & access:

- Located towards north east side of the island, adjacent to harbor quay wall north corner.
- Easy access.

Owner: GDh.Rathafandhoo Council

Sketched by: Abdulla Shaif

Scale: Not to scale

Date: 19/04/2021

Maldives Land and Survey Authority, MINISTRY OF NATIONAL PLANNING, HOUSING & INFRASTRUCTURE, Ameenee Magu, Maafannu, Male', 20392, Maldives, Office (PABX): +(960) 3004300, Fax: +(960) 3004254, Email: <u>survey@housing.gov.mv</u>, Web: <u>www.surveyofmaldives.gov.mv</u>