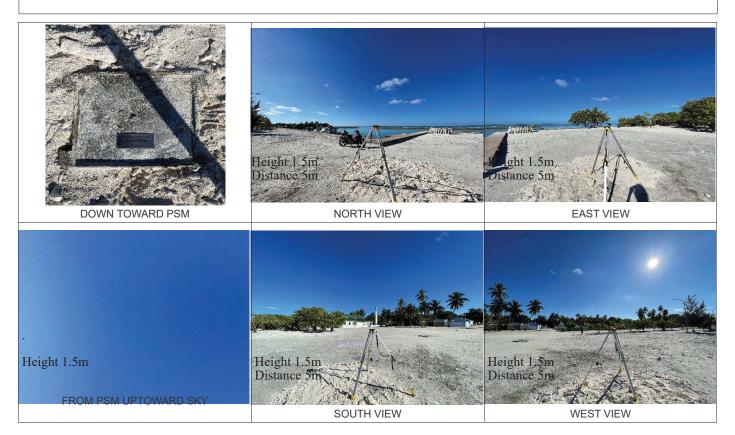

Monument description & method of survey:

- Concrete casted in 300mm wooden box, length measuring 1000mm buried below ground, 1m s/s rod driven into the concrete as the center mark. Monument labeled with s/s plate stating point ID.
- Below 100mm.
- GNSS static survey post processing.
- Vertical control. Elevation of this PSM has been reduced to MSL with reference to tide prediction data of Gan Tide station

General site condition & access:

- Located towards north east side of the island, adjacent to harbor quay wall south corner.
- Easy access.