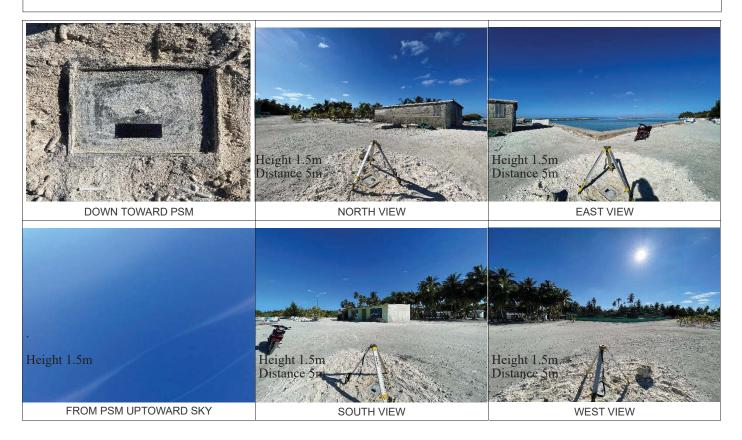

Monument description & method of survey:

- Concrete casted in 300mm wooden box, length measuring 1000mm buried below ground, 1m s/s rod driven into the concrete as the center mark. Monument labeled with s/s plate stating point ID.

- Below 100mm.

GNSS static survey post processing.
 PSM elevation relative to the established elevation of PSM0413.

General site condition & access:

- Located towards north east side of the island, adjacent to harbor quay wall north corner.
- Easy access.