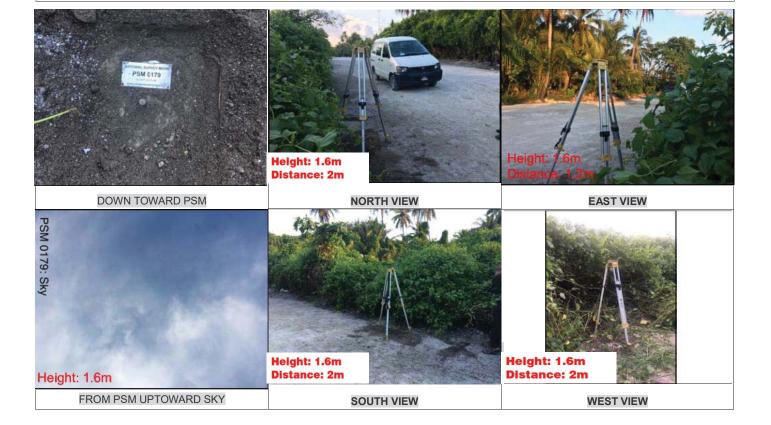

| CONTROL POINT DETAILS     | Station Number PSM 0179 |  |
|---------------------------|-------------------------|--|
| Coordinate Information    |                         |  |
| Geodetic                  | Grid                    |  |
| WGS 84                    | UTM Zone 43             |  |
| Long: 73°28'06.34626"E    | E: 330187.162           |  |
| Lat: 4°57'18.01603"N      | N: 547886.632           |  |
| Ellp Height: -85.782      | Orth Height: +0.770     |  |
| Island Name: K.Kaashidhoo | Date: 7/11/2017         |  |

## Monument description & method of survey:

- Concrete casted in 300mm wooden box, length measuring 1000mm buried below ground, 1m s/s rod driven into the concrete as the center mark. Monument labeled with s/s plate stating point ID.
- Below 20mm.
- GNSS static survey post processing.
- PSM elevation relative to the reduced elevation of PSM0180.

#### General site condition & access:

- Located towards south eastern side of the island, facing the existing road (Haveeree Hingun) infront to the entrance of the waste disposal area.
- Easy access.

Owner: K.Kaashidhoo Council