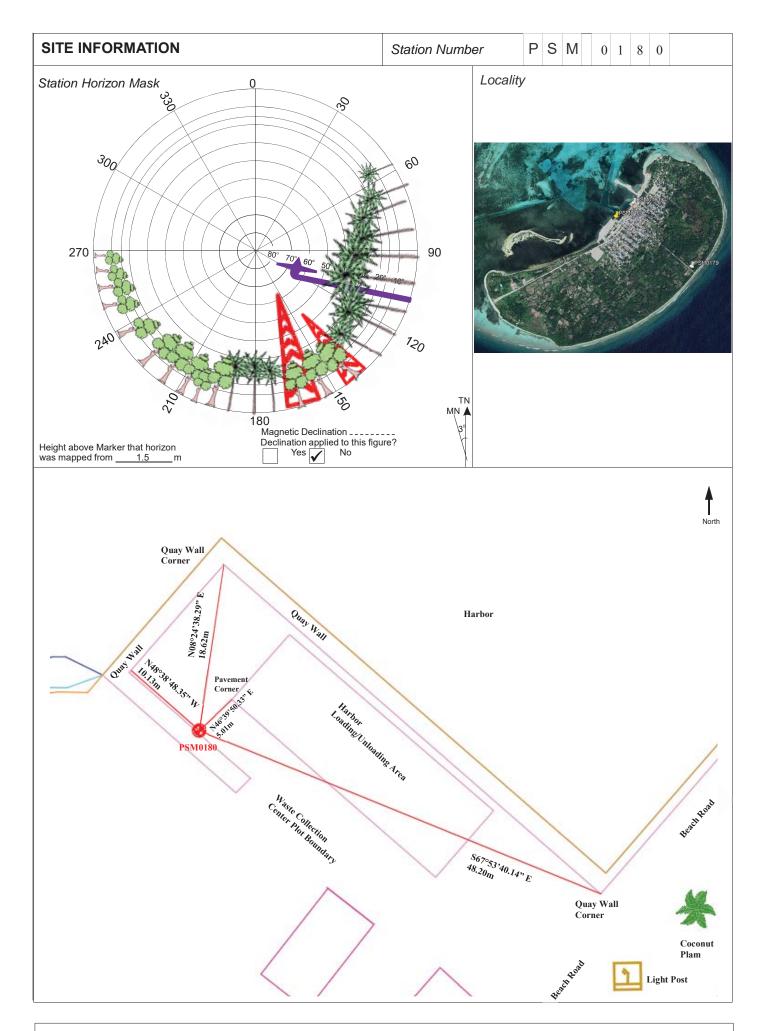

| CONTROL POINT DETAILS     | Station Number PSM 0180 |  |
|---------------------------|-------------------------|--|
| Coordinate Information    |                         |  |
| Geodetic                  | Grid                    |  |
| WGS 84                    | UTM Zone 43             |  |
| Long: 73°27'38.31688"E    | E: 329325.003           |  |
| Lat: 4°57'36.41374"N      | N: 548453.737           |  |
| Ellp Height: -85.565      | Orth Height: +0.987     |  |
| Island Name: K.Kaashidhoo | Date: 7/11/2017         |  |

## Monument description & method of survey:

- Concrete casted in 300mm wooden box, length measuring 1000mm buried below ground, 1m s/s rod driven into the concrete as the center mark. Monument labeled with s/s plate stating point ID.
- Below 20mm.
- GNSS static survey post processing.
- Vertical control, PSM elevation reduced with reference to MSL with reference to tide prediction data of Hulhule' Tide station.

#### General site condition & access:

- Located towards north west of the island, south side of the harbor which can be accessed via the Beach Road.
- Easy access.

Owner: K.Kaashidhoo Council