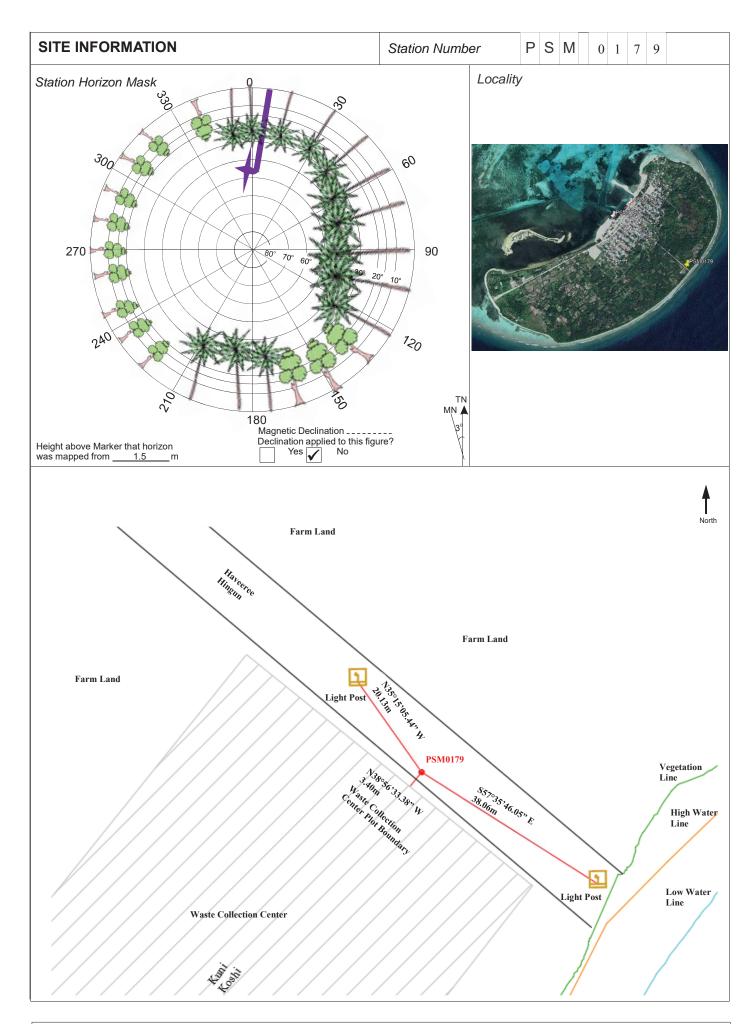

| CONTROL POINT DETAILS     | Station Number PSM 0179 |  |
|---------------------------|-------------------------|--|
| Coordinate Information    |                         |  |
| Geodetic                  | Grid                    |  |
| WGS 84                    | UTM Zone 43             |  |
| Long: 73°28'06.34626"E    | E: 330187.162           |  |
| Lat: 4°57'18.01603"N      | N: 547886.632           |  |
| Ellp Height: -85.782      | Orth Height: +0.770     |  |
| Island Name: K.Kaashidhoo | Date: 7/11/2017         |  |

## Monument description & method of survey:

- Concrete casted in 300mm wooden box, length measuring 1000mm buried below ground, 1m s/s rod driven into the concrete as the center mark. Monument labeled with s/s plate stating point ID.
- Below 20mm.
- GNSS static survey post processing.
- PSM elevation relative to the reduced elevation of PSM0180.

#### General site condition & access:

- Located towards south eastern side of the island, facing the existing road (Haveeree Hingun) infront to the entrance of the waste disposal area.
- Easy access.

Owner: K.Kaashidhoo Council