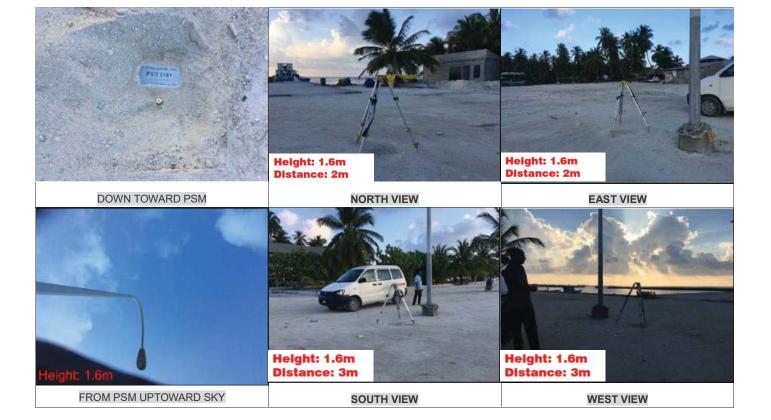

| CONTROL POINT DETAILS     | Station Number PSM 0181 |  |
|---------------------------|-------------------------|--|
| Coordinate Information    |                         |  |
| Geodetic                  | Grid                    |  |
| WGS 84                    | UTM Zone 43             |  |
| Long: 73°27'44.92903"E    | E: 329529.046           |  |
| Lat: 4°57'41.33558"N      | N: 548604.443           |  |
| Ellp Height: -85.630      | Orth Height: +0.922     |  |
| Island Name: K.Kaashidhoo | Date: 7/11/2017         |  |

## Monument description & method of survey:

- Concrete casted in 300mm wooden box, length measuring 1000mm buried below ground, 1m s/s rod driven into the concrete as the center mark. Monument labeled with s/s plate stating point ID.
- Below 20mm.
- GNSS static survey post processing.
- PSM elevation relative to the reduced elevation of PSM0180.

#### General site condition & access:

- Located towards north west of the island, north side of the harbor, on the beach road.
- Easy access.

Owner: K.Kaashidhoo Council