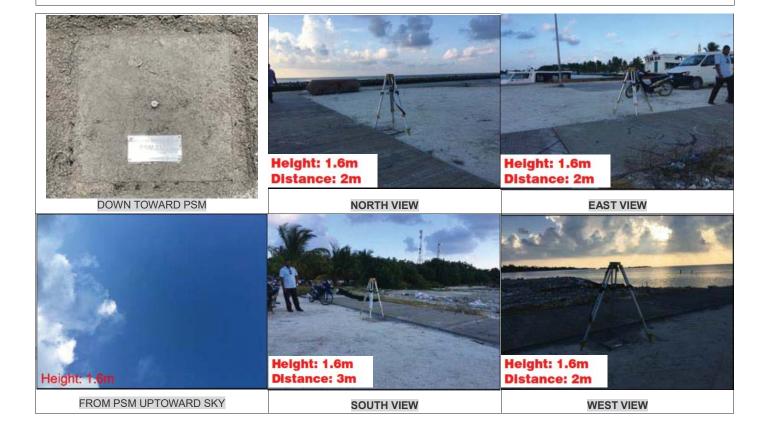

| CONTROL POINT DETAILS     | Station Number PSM 0180 |  |
|---------------------------|-------------------------|--|
| Coordinate Information    |                         |  |
| Geodetic                  | Grid                    |  |
| WGS 84                    | UTM Zone 43             |  |
| Long: 73°27'38.31688"E    | E: 329325.003           |  |
| Lat: 4°57'36.41374"N      | N: 548453.737           |  |
| Ellp Height: -85.565      | Orth Height: +0.987     |  |
| Island Name: K.Kaashidhoo | Date: 7/11/2017         |  |

## Monument description & method of survey:

- Concrete casted in 300mm wooden box, length measuring 1000mm buried below ground, 1m s/s rod driven into the concrete as the center mark. Monument labeled with s/s plate stating point ID.
- Below 20mm.
- GNSS static survey post processing.
- Vertical control, PSM elevation reduced with reference to MSL with reference to tide prediction data of Hulhule' Tide station.

#### General site condition & access:

- Located towards north west of the island, south side of the harbor which can be accessed via the Beach Road.
- Easy access.

Owner: K.Kaashidhoo Council