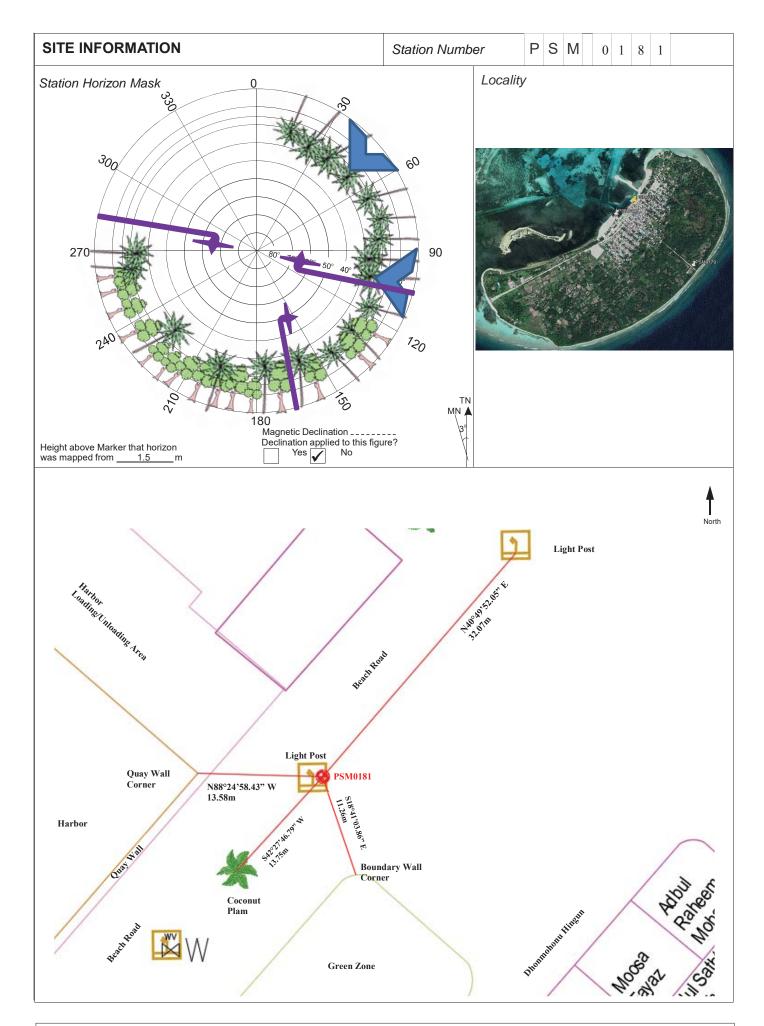

| CONTROL POINT DETAILS     | Station Number PSM 0181 |  |
|---------------------------|-------------------------|--|
| Coordinate Information    |                         |  |
| Geodetic                  | Grid                    |  |
| WGS 84                    | UTM Zone 43             |  |
| Long: 73°27'44.92903"E    | E: 329529.046           |  |
| Lat: 4°57'41.33558"N      | N: 548604.443           |  |
| Ellp Height: -85.630      | Orth Height: +0.922     |  |
| Island Name: K.Kaashidhoo | Date: 7/11/2017         |  |

## Monument description & method of survey:

- Concrete casted in 300mm wooden box, length measuring 1000mm buried below ground, 1m s/s rod driven into the concrete as the center mark. Monument labeled with s/s plate stating point ID.
- Below 20mm.
- GNSS static survey post processing.
- PSM elevation relative to the reduced elevation of PSM0180.

#### General site condition & access:

- Located towards north west of the island, north side of the harbor, on the beach road.
- Easy access.

Owner: K.Kaashidhoo Council