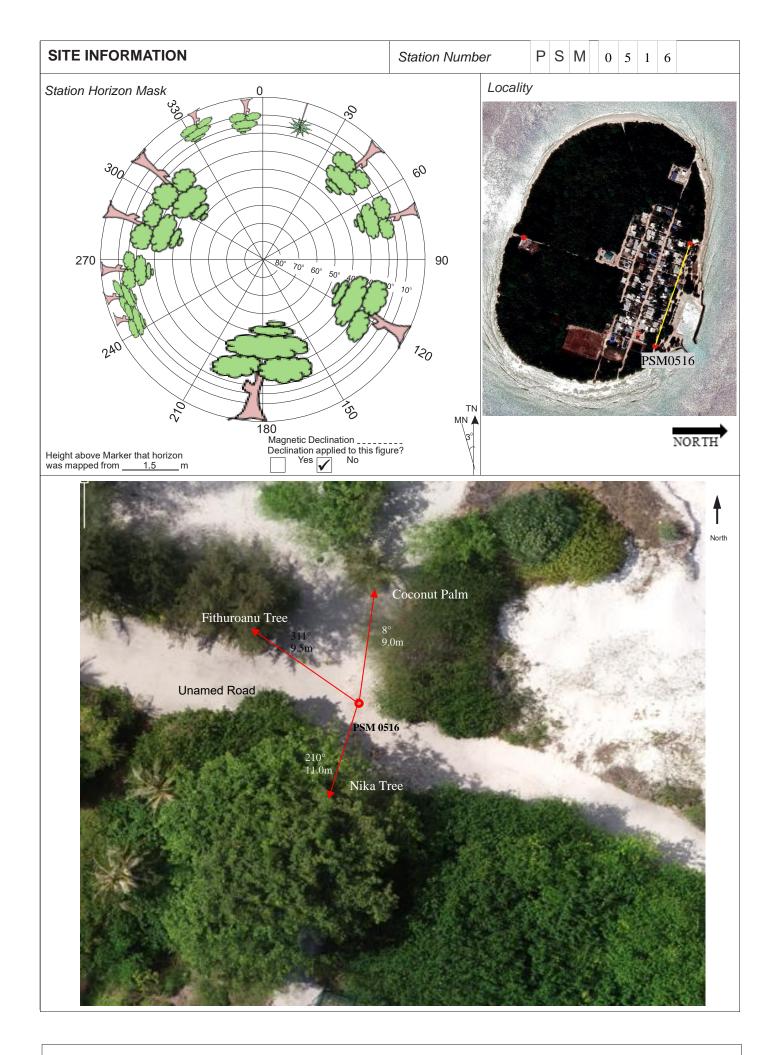

| CONTROL POINT DETAILS    | Station Number PSM 0516 |  |
|--------------------------|-------------------------|--|
| Coordinate Information   |                         |  |
| Geodetic                 | Grid                    |  |
| WGS 84                   | UTM Zone 43             |  |
| Lat: 5°46'39.57066"      | E: 318949.1881          |  |
| Long: 73°21'53.67577"    | N: 638888.2985          |  |
| Ellp Height: -89.5497    | Orth Height: +1.7415    |  |
| Island Name: N.Magoodhoo | Date: 09/04/2022        |  |

Monument description & method of survey:

- Concrete casted in 300mm wooden box, length measuring 1000mm buried below ground, 1.5m s/s rod driven into the concrete as the center mark. Monument labeled with s/s plate stating point ID.
- 100mm below ground level
- GNSS static survey post processing.
- Vertical height realtive to PSM0515

General site condition & access:

- Located at East side of the island at the North end of the road between Island Council & Fustal Ground
- Easy access.

## Owner: N.Magoodhoo Council.

Sketched by: Mohamed Yaeesh

Scale: Not to scale

Date: 09/04/2022

Maldives Land and Survey Authority, MINISTRY OF NATIONAL PLANNING, HOUSING & INFRASTRUCTURE, Ameenee Magu, Maafannu, Male', 20392, Maldives, Office (PABX): +(960) 3004300, Fax: +(960) 3004254, Email: <a href="mailto:survey@housing.gov.mv">survey@housing.gov.mv</a> (PABX): +(960) 3004300, Fax: +(960) 3004254, Email: <a href="mailto:survey@housing.gov.mv">survey@housing.gov.mv</a>