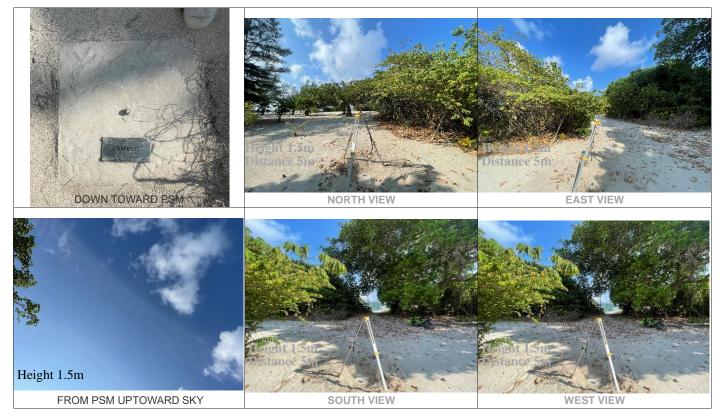

| CONTROL POINT DETAILS    | Station Number PSM 0516 |  |
|--------------------------|-------------------------|--|
| Coordinate Information   |                         |  |
| Geodetic                 | Grid                    |  |
| WGS 84                   | UTM Zone 43             |  |
| Lat: 5°46'39.57066"      | E: 318949.1881          |  |
| Long: 73°21'53.67577"    | N: 638888.2985          |  |
| Ellp Height: -89.5497    | Orth Height: +1.7415    |  |
| Island Name: N.Magoodhoo | Date: 09/04/2022        |  |

Monument description & method of survey:

- Concrete casted in 300mm wooden box, length measuring 1000mm buried below ground, 1.5m s/s rod driven into the concrete as the center mark. Monument labeled with s/s plate stating point ID.
- 100mm below ground level
- GNSS static survey post processing.
- Vertical height realtive to PSM0515

General site condition & access:

- Located at East side of the island at the North end of the road between Island Council & Fustal Ground
- Easy access.

## Owner: N.Magoodhoo Council.

Sketched by: Mohamed Yaeesh

Scale: Not to scale

Date: 09/04/2022

Maldives Land and Survey Authority, MINISTRY OF NATIONAL PLANNING, HOUSING & INFRASTRUCTURE, Ameenee Magu, Maafannu, Male', 20392, Maldives, Office (PABX): +(960) 3004300, Fax: +(960) 3004254, Email: <a href="mailto:survey@housing.gov.mv">survey@housing.gov.mv</a> (PABX): +(960) 3004300, Fax: +(960) 3004254, Email: <a href="mailto:survey@housing.gov.mv">survey@housing.gov.mv</a>