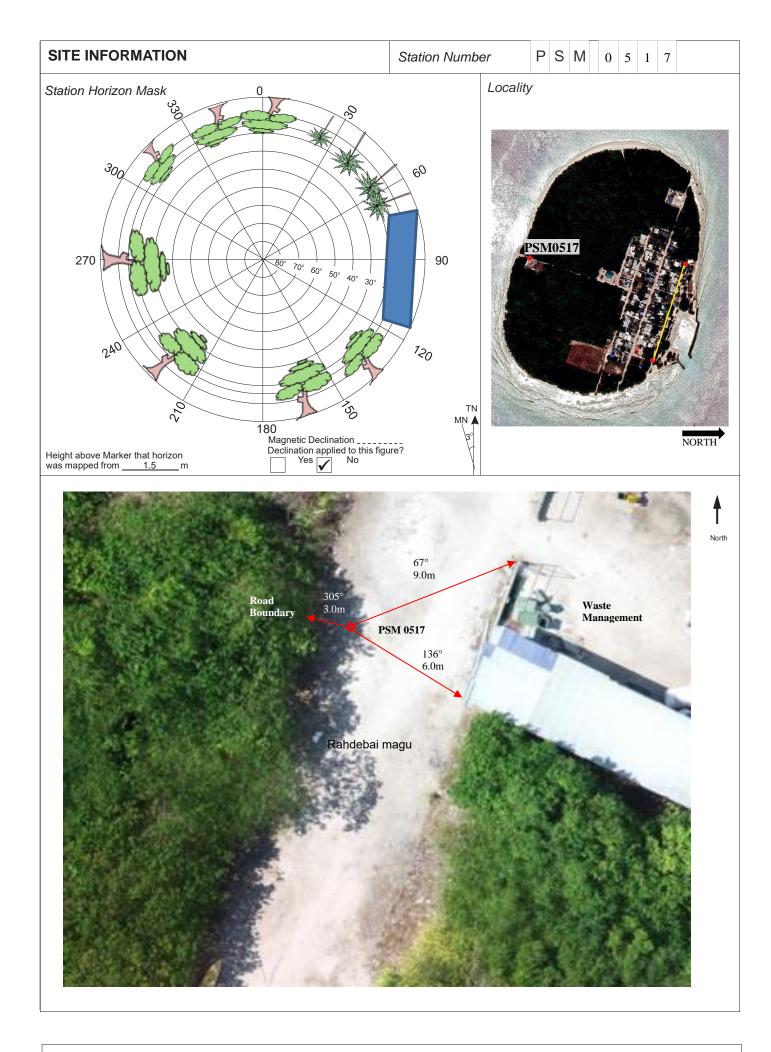

| CONTROL POINT DETAILS    | Station Number PSM 0517 |  |
|--------------------------|-------------------------|--|
| Coordinate Information   |                         |  |
| Geodetic                 | Grid                    |  |
| WGS 84                   | UTM Zone 43             |  |
| Lat: 5°46'27.68943"      | E: 318625.5010          |  |
| Long: 73°21'43.18902"    | N: 638524.2553          |  |
| Ellp Height: -89.4021    | Orth Height: +1.8891    |  |
| Island Name: N.Magoodhoo | Date: 09/04/2022        |  |

General site condition & access:

- Located at South side of the island in front of Waste Management Area
- Easy access.