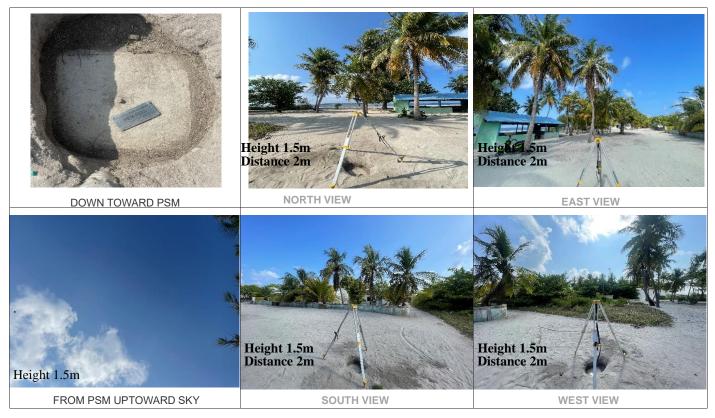

| CONTROL POINT DETAILS    | Station Number PSM0515 |  |
|--------------------------|------------------------|--|
| Coordinate Information   |                        |  |
| Geodetic                 | Grid                   |  |
| WGS 84                   | UTM Zone 43            |  |
| Lat: 5°46'42.63266"      | E: 318693.3396         |  |
| Long: 73°21'45.35105"    | N: 638983.0946         |  |
| Ellp Height: -89.7553    | Orth Height: +1.5359   |  |
| Island Name: N.Magoodhoo | Date: 09/04/2022       |  |

Monument description & method of survey:

- Concrete casted in 300mm wooden box, length measuring 1000mm buried below ground, 1.5m s/s rod driven into the concrete as the center mark. Monument labeled with s/s plate stating point ID.
- 100mm below ground level.
- GNSS static survey post processing.
- Vertical control, PSM elevation reduced to MSL with reference to tide data provided by Meteorology for Hanimaadhoo tide station

General site condition & access:

- Located at West side of the island near Holhuashi.
- Easy access.

## Owner: N.Magoodhoo Council

Sketched by: Mohamed Yaeesh

Scale: Not to scale

Date: 09/04/2022

Maldives Land and Survey Authority, MINISTRY OF NATIONAL PLANNING, HOUSING & INFRASTRUCTURE, Ameenee Magu, Maafannu, Male', 20392, Maldives, Office (PABX): +(960) 3004300, Fax: +(960) 3004254, Email: <a href="mailto:survey@housing.gov.mv">survey@housing.gov.mv</a>, Web: <a href="mailto:www.surveyofmaldives.gov.mv">www.surveyofmaldives.gov.mv</a>)