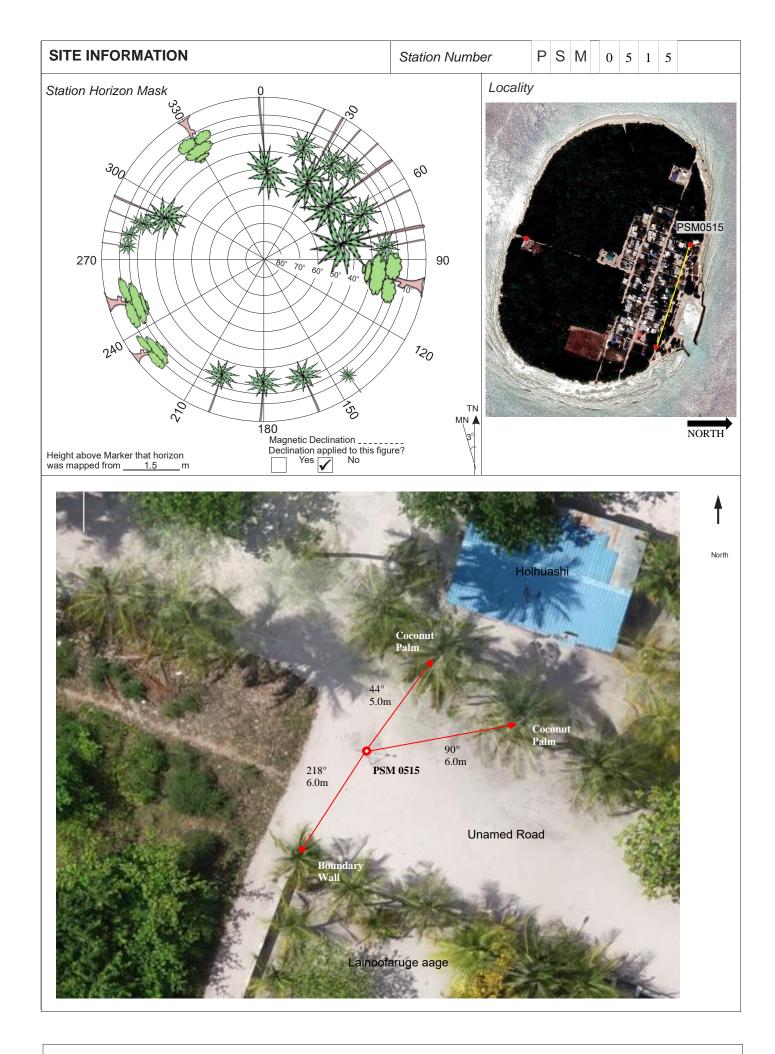

| CONTROL POINT DETAILS    | Station Number PSM0515 |  |
|--------------------------|------------------------|--|
| Coordinate Information   |                        |  |
| Geodetic                 | Grid                   |  |
| WGS 84                   | UTM Zone 43            |  |
| Lat: 5°46'42.63266"      | E: 318693.3396         |  |
| Long: 73°21'45.35105"    | N: 638983.0946         |  |
| Ellp Height: -89.7553    | Orth Height: +1.5359   |  |
| Island Name: N.Magoodhoo | Date: 09/04/2022       |  |

Monument description & method of survey:

- Concrete casted in 300mm wooden box, length measuring 1000mm buried below ground, 1.5m s/s rod driven into the concrete as the center mark. Monument labeled with s/s plate stating point ID.
- 100mm below ground level.
- GNSS static survey post processing.
- Vertical control, PSM elevation reduced to MSL with reference to tide data provided by Meteorology for Hanimaadhoo tide station

General site condition & access:

- Located at West side of the island near Holhuashi.
- Easy access.

## Owner: N.Magoodhoo Council

Sketched by: Mohamed Yaeesh

Scale: Not to scale

Date: 09/04/2022

Maldives Land and Survey Authority, MINISTRY OF NATIONAL PLANNING, HOUSING & INFRASTRUCTURE, Ameenee Magu, Maafannu, Male', 20392, Maldives, Office (PABX): +(960) 3004300, Fax: +(960) 3004254, Email: <a href="mailto:survey@housing.gov.mv">survey@housing.gov.mv</a>, Web: <a href="mailto:www.surveyofmaldives.gov.mv">www.surveyofmaldives.gov.mv</a>)