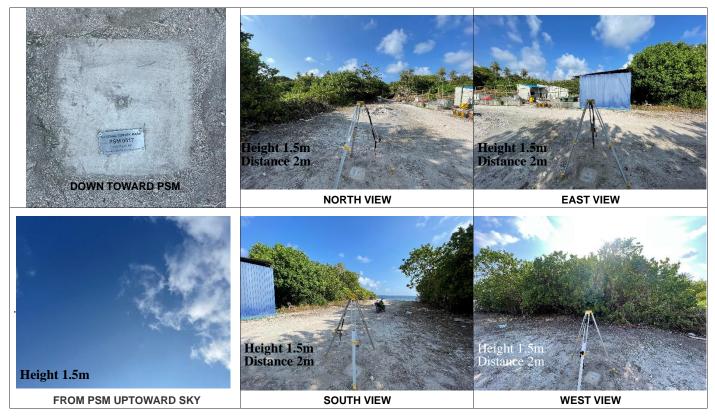

Monument description & method of survey:

- Concrete casted in 300mm wooden box, length measuring 1000mm buried below ground, 1.5m s/s rod driven into the concrete as the center mark. Monument labeled with s/s plate stating point ID.
- 100mm below ground level.
- GNSS static survey post processing.
- Vertical height relative to PSM0515

General site condition & access:

- Located at South side of the island in front of Waste Management Area
- Easy access.