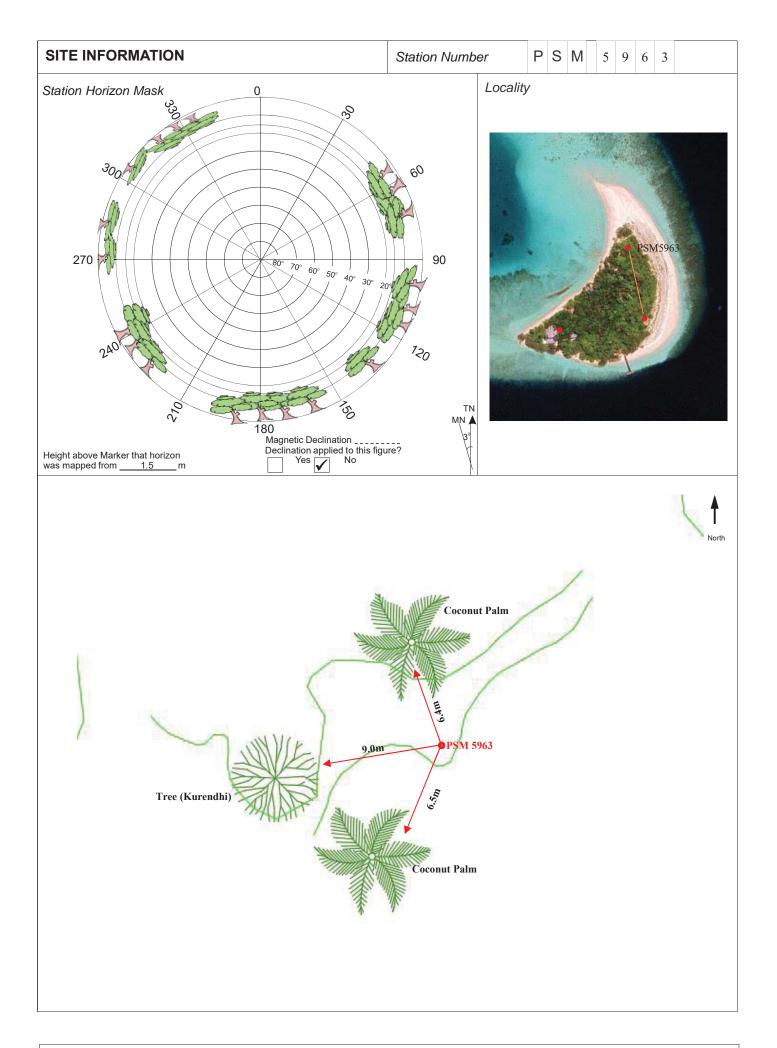

| CONTROL POINT DETAILS   | Station Number PSM 5963 |  |
|-------------------------|-------------------------|--|
| Coordinate Information  |                         |  |
| Geodetic                | Grid                    |  |
| WGS 84                  | UTM Zone 43             |  |
| Lat: 05°22'59.47394"    | E: 267573.2870          |  |
| Long: 72°54'09.04285"   | N: 595420.7423          |  |
| Ellp Height: -95.4366 m | Orth Height: 1.5396 m   |  |
| Island Name: R.Fenfushi | Date: 03/04/2024        |  |

#### General site condition & access:

- Located towards the north side of the island.
- Located in near the vegetation.
- Easy access.
- To maintain intervisibility with PSM5962, Need to trim bushes in line of sight regularly.
- Limited significant trees and structure in the location to be marked.