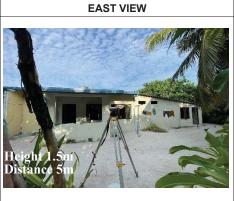

#### General site condition & access:

- Located towards the southwest side of the island.
- Located near the existing accommodation building.
- Easy access.

Owner: Grand Leisure Ventures (Pvt)Ltd.

FROM PSM UPTOWARD SKY

SOUTH VIEW

**WEST VIEW** 