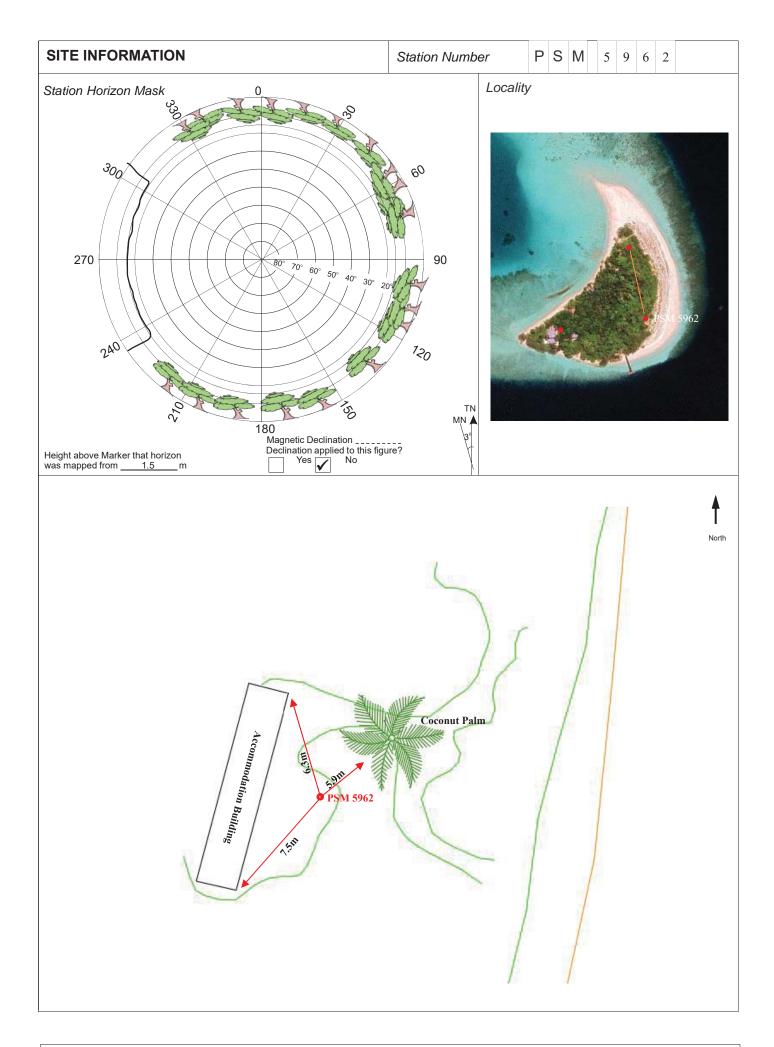

## MALDIVES LAND AND SURVEY AUTHORITY

Ameenee Magu, Maafannu, Maale, 20392, Maldives.

Office: +(960) 7384892 Email: survey@mlsa.gov.mv Web: www.mlsa.gov.mv

| CONTROL POINT DETAILS   | Station Number PSM 5962 |  |
|-------------------------|-------------------------|--|
| Coordinate Information  |                         |  |
| Geodetic                | Grid                    |  |
| WGS 84                  | UTM Zone 43             |  |
| Lat: 5°22'54.90843"     | E: 267624.896 m         |  |
| Long: 72°54'10.73441"   | N: 595280.284 m         |  |
| Ellp Height: -95.5368 m | Orth Height: 1.438 m    |  |

### General site condition & access:

- Located towards the southeast side of the island.
- Located in the vegetation.
- Easy access.
- To maintain intervisibility with PSM5963, need to trim bushes in line of sight regularly.