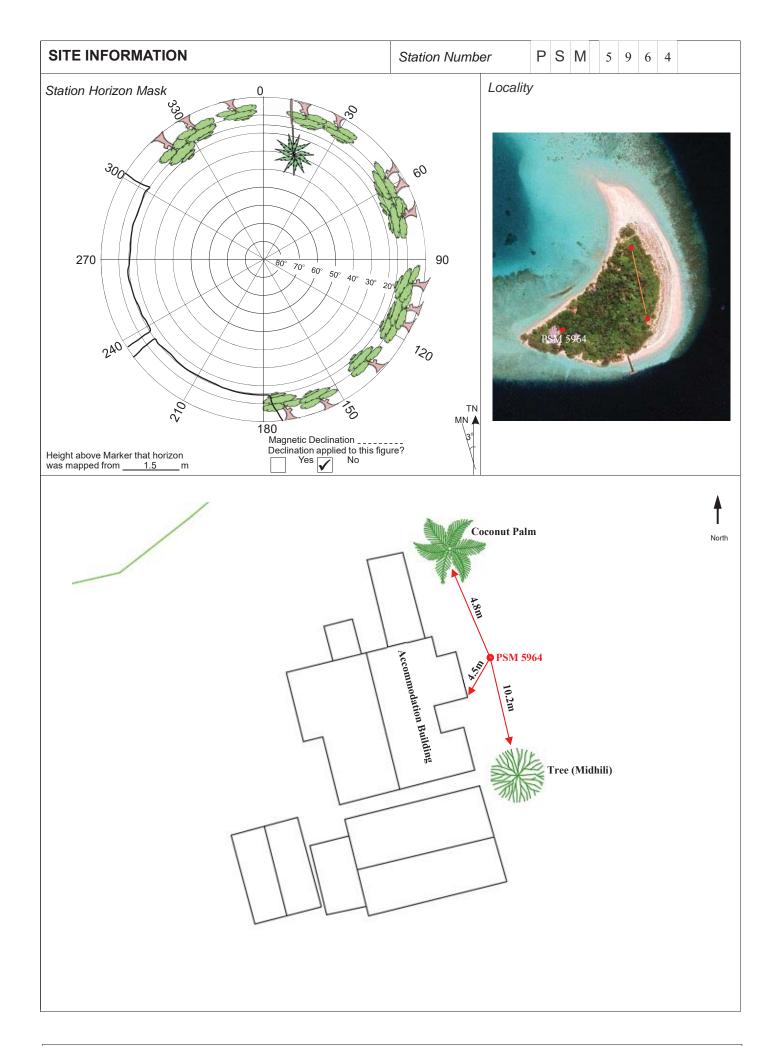

| CONTROL POINT DETAILS   | Station Number PSM 5964 |  |
|-------------------------|-------------------------|--|
| Coordinate Information  |                         |  |
| Geodetic                | Grid                    |  |
| WGS 84                  | UTM Zone 43             |  |
| Lat: 05°22'53.90937"    | E: 267464.4565          |  |
| Long: 72°54'05.52788"   | N: 595250.1378          |  |
| Ellp Height: -95.6953 m | Orth Height: 1.2861 m   |  |
| Island Name: R.Fenfushi | Date: 03/04/2024        |  |

## Monument description & method of survey:

- Concrete casted in 0.3m pipe, length measuring 1m buried below ground, 1.5m s/s rod driven into the concrete as the center mark. Monument labeled with s/s plate stating point ID.
- 100mm above ground.
- GNSS static survey post processing.
- Vertical height relative to PSM5962.

#### General site condition & access:

- Located towards the southwest side of the island.
- Located near the existing accommodation building.
- Easy access.

Owner: Grand Leisure Ventures (Pvt)Ltd.

FROM PSM UPTOWARD SKY