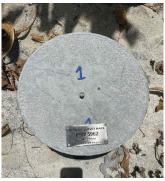

## MALDIVES LAND AND SURVEY AUTHORITY

Ameenee Magu, Maafannu, Maale, 20392, Maldives.

Office: +(960) 7384892 Email: survey@mlsa.gov.mv Web: www.mlsa.gov.mv

| CONTROL POINT DETAILS   | Station Number PSM 5962 |  |
|-------------------------|-------------------------|--|
| Coordinate Information  |                         |  |
| Geodetic                | Grid                    |  |
| WGS 84                  | UTM Zone 43             |  |
| Lat: 5°22'54.90843"     | E: 267624.896 m         |  |
| Long: 72°54'10.73441"   | N: 595280.284 m         |  |
| Ellp Height: -95.5368 m | Orth Height: 1.438 m    |  |

## Monument description & method of survey:

- Concrete casted in 0.3m pipe, length measuring 1m buried below ground, 1.5m s/s rod driven into the concrete as the center mark. Monument labeled with s/s plate stating point ID.
- 100mm above ground.
- GNSS static survey post processing.
- Vertical control, PSM elevation reduced to MSL with reference to tide data provided by Meteorology for Hulhule' tide station.