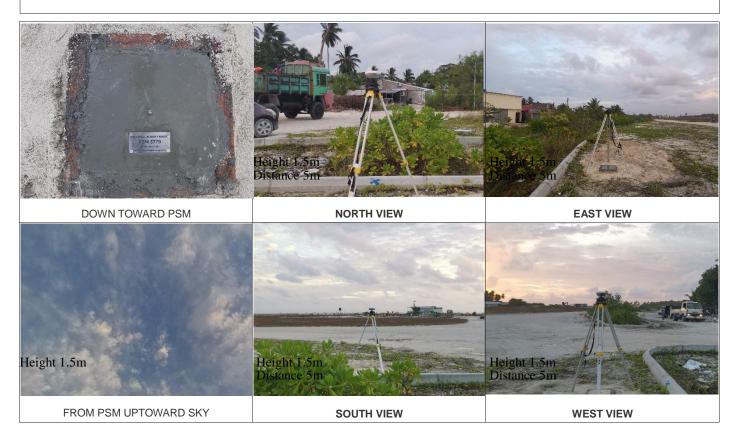

Monument description & method of survey:

- Concrete casted in 300mm wooden box, length measuring 1000mm buried below ground, 1m s/s rod driven into the concrete as the center mark. Monument labeled with s/s plate stating point ID.
- 100mm above ground.
- GNSS static survey post processing.
- Vertical control, PSM elevation relative to established elevation of GAN BM4.

General site condition & access:

- Located towards mid-west of the island west of Rahdhebai Magu. Beside the Marine Drive on the newly reclaimed land.
- Easy access.

Owner: Addu City Council

Sketched by: Abdul Awwal