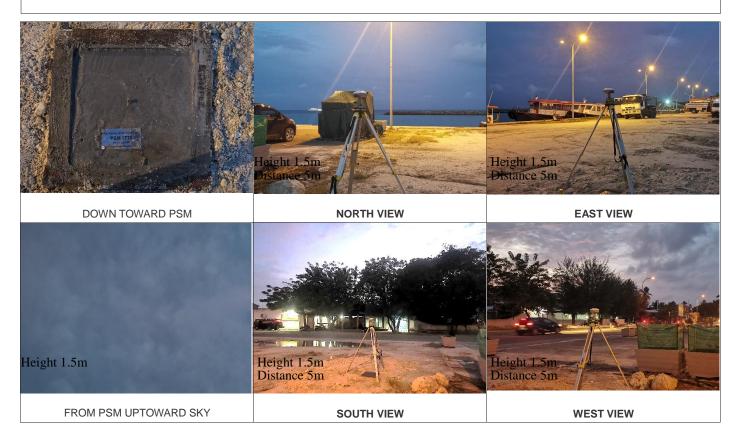

Monument description & method of survey:

- Concrete casted in 300mm wooden box, length measuring 1000mm buried below ground, 1m s/s rod driven into the concrete as the center mark. Monument labeled with s/s plate stating point ID.

- 100mm above ground.
- GNSS static survey post processing.
- Vertical control, PSM elevation relative to established elevation of GAN BM4.
- Inter-visible to PSM5777

General site condition & access:

- Located towards South East of island. East of Link Road center of harbor. In front of BML ATM. - Easy access.