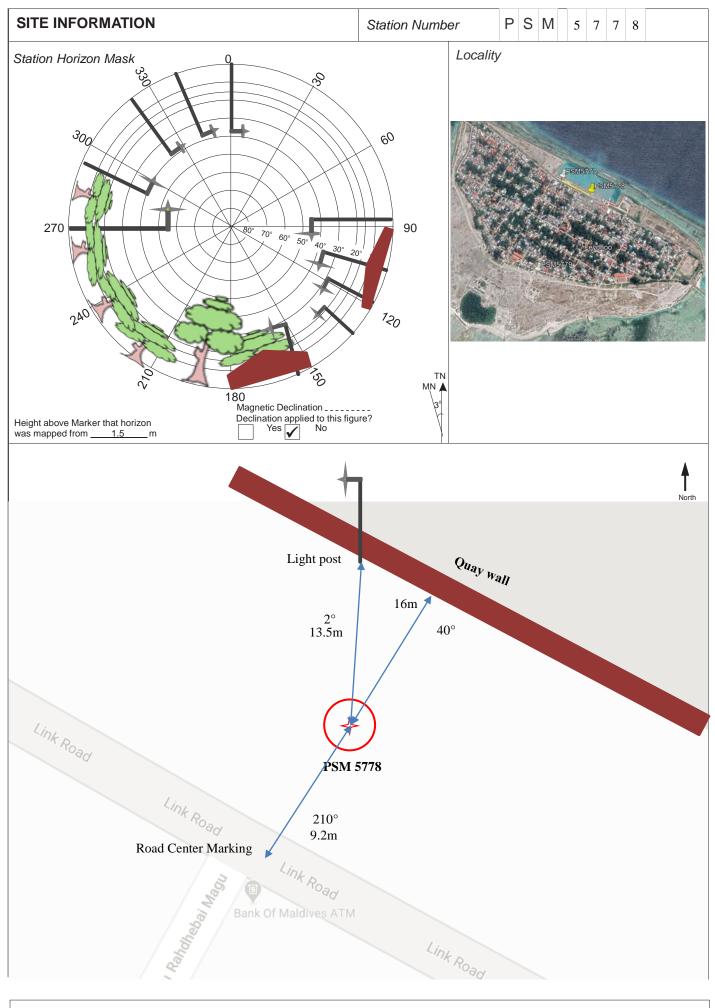

Monument description & method of survey:

- Concrete casted in 300mm wooden box, length measuring 1000mm buried below ground, 1m s/s rod driven into the concrete as the center mark. Monument labeled with s/s plate stating point ID.

- 100mm above ground.
- GNSS static survey post processing.
- Vertical control, PSM elevation relative to established elevation of GAN BM4.
- Inter-visible to PSM5777

General site condition & access:

- Located towards South East of island. East of Link Road center of harbor. In front of BML ATM. - Easy access.