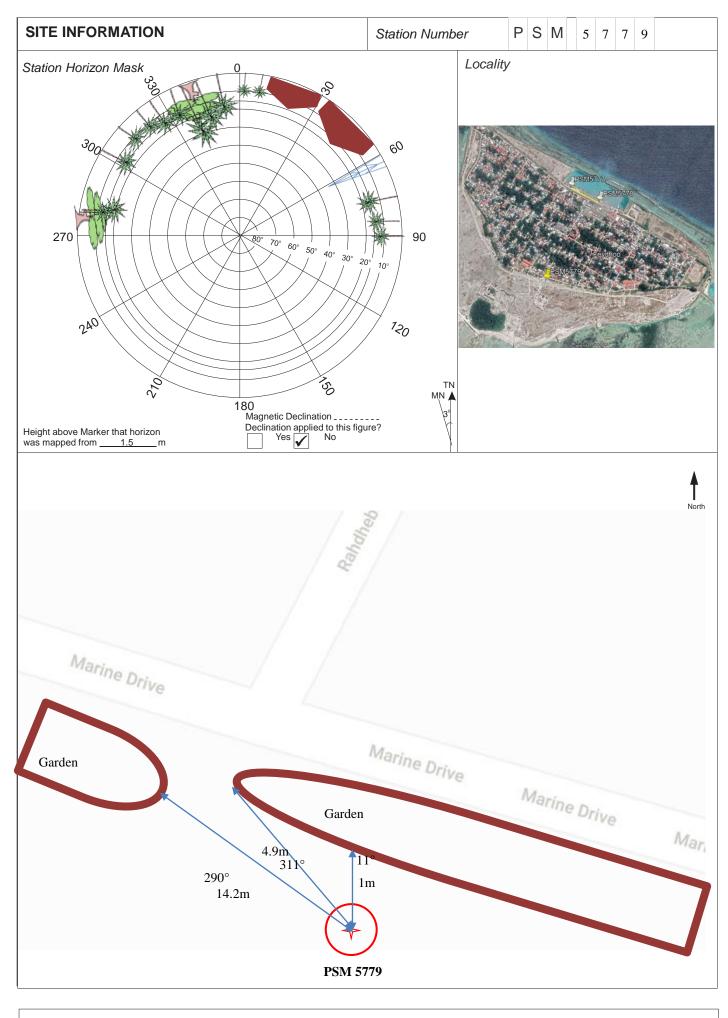

| CONTROL POINT DETAILS  | Station Number PSM 5779 |  |
|------------------------|-------------------------|--|
| Coordinate Information |                         |  |
| Geodetic               | Grid                    |  |
| WGS 84                 | UTM Zone 43             |  |
| Lat: 73°08'02.44311"   | E: 292340.9467          |  |
| Long: 0°41'05.14246"   | N: 9924271.6367         |  |
| Ellp Height:95.8254    | Orth Height: 1.816      |  |
| Island Name: S.Feydhoo | Date: 05/01/2021        |  |

Monument description & method of survey:

- Concrete casted in 300mm wooden box, length measuring 1000mm buried below ground, 1m s/s rod driven into the concrete as the center mark. Monument labeled with s/s plate stating point ID.
- 100mm above ground.
- GNSS static survey post processing.
- Vertical control, PSM elevation relative to established elevation of GAN BM4.

General site condition & access:

- Located towards mid-west of the island west of Rahdhebai Magu. Beside the Marine Drive on the newly reclaimed land.
- Easy access.

Owner: Addu City Council

Sketched by: Abdul Awwal