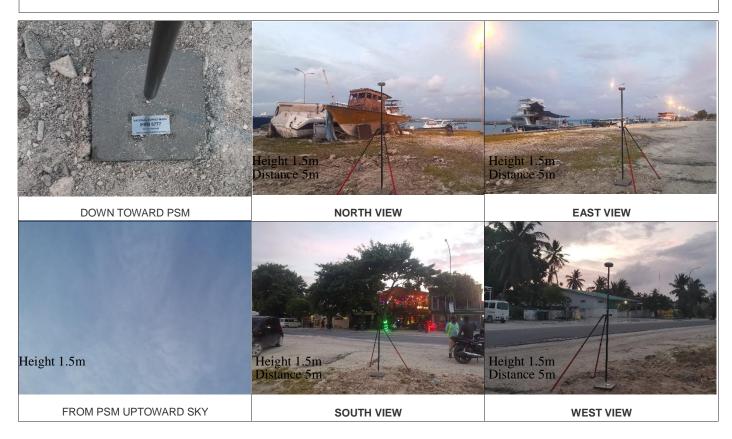

Monument description & method of survey:

- Concrete casted in 300mm wooden box, length measuring 1000mm buried below ground, 1m s/s rod driven into the concrete as the center mark. Monument labeled with s/s plate stating point ID.
- 100mm above ground.
- GNSS static survey post processing.
- Vertical control, PSM elevation relative to established elevation of GAN BM4.
- Inter-visible to PSM5778

General site condition & access:

- Located towards West side of Island beside Link Road, left side when facing harbor. In front of Elly Bistro
  Easy access.
- -

Owner: Addu City Council

Sketched by: Abdul Awwal