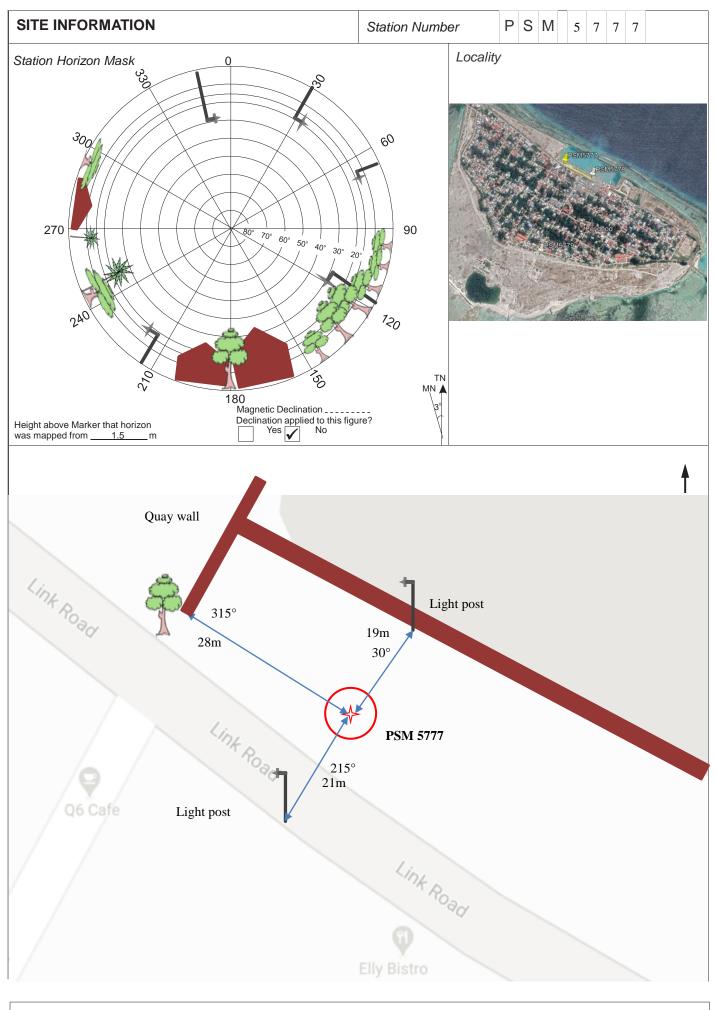

Monument description & method of survey:

- Concrete casted in 300mm wooden box, length measuring 1000mm buried below ground, 1m s/s rod driven into the concrete as the center mark. Monument labeled with s/s plate stating point ID.
- 100mm above ground.
- GNSS static survey post processing.
- Vertical control, PSM elevation relative to established elevation of GAN BM4.
- Inter-visible to PSM5778

General site condition & access:

- Located towards West side of Island beside Link Road, left side when facing harbor. In front of Elly Bistro
  Easy access.
- -

Owner: Addu City Council

Sketched by: Abdul Awwal