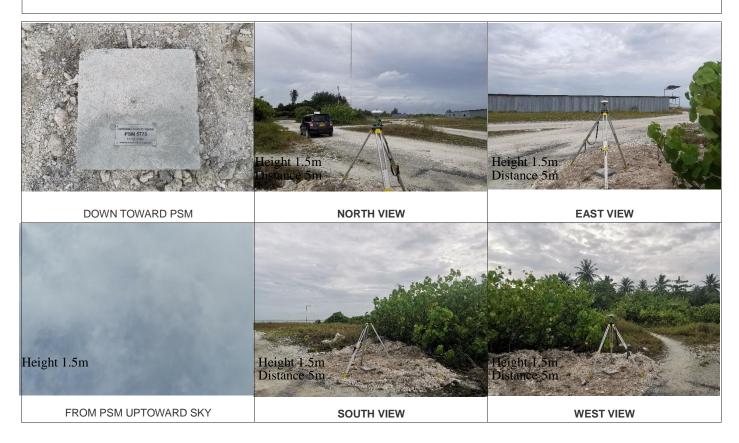

Monument description & method of survey:

- Concrete casted in 300mm wooden box, length measuring 1000mm buried below ground, 1m s/s rod driven into the concrete as the center mark. Monument labeled with s/s plate stating point ID.
- 100mm above ground.
- GNSS static survey post processing.
- Vertical control, PSM elevation relative to established elevation of GAN BM4.
- Inter-visible to PSM5774

General site condition & access:

- Located towards south east of the island, east of Link Road near Bandhari Magu. On reclaimed Land next to south international Port. Nearest to Public Service Media VHF Antenna Mast.
- Easy access.