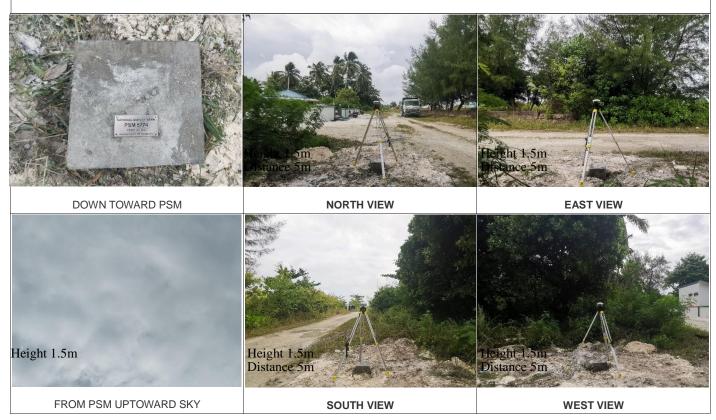

Monument description & method of survey:

- Concrete casted in 300mm wooden box, length measuring 1000mm buried below ground, 1m s/s rod driven into the concrete as the center mark. Monument labeled with s/s plate stating point ID.
- 100mm above ground.
- GNSS static survey post processing.
- Vertical control, PSM elevation relative to established elevation of GAN BM4.
- Inter-visible to PSM5775

General site condition & access:

- Located towards south east of the island, east of Link Road near Masjid. Reclaimed land next to South International port,
- Easy access.

Owner: Addu City Council

Sketched by: Abdul Awwal