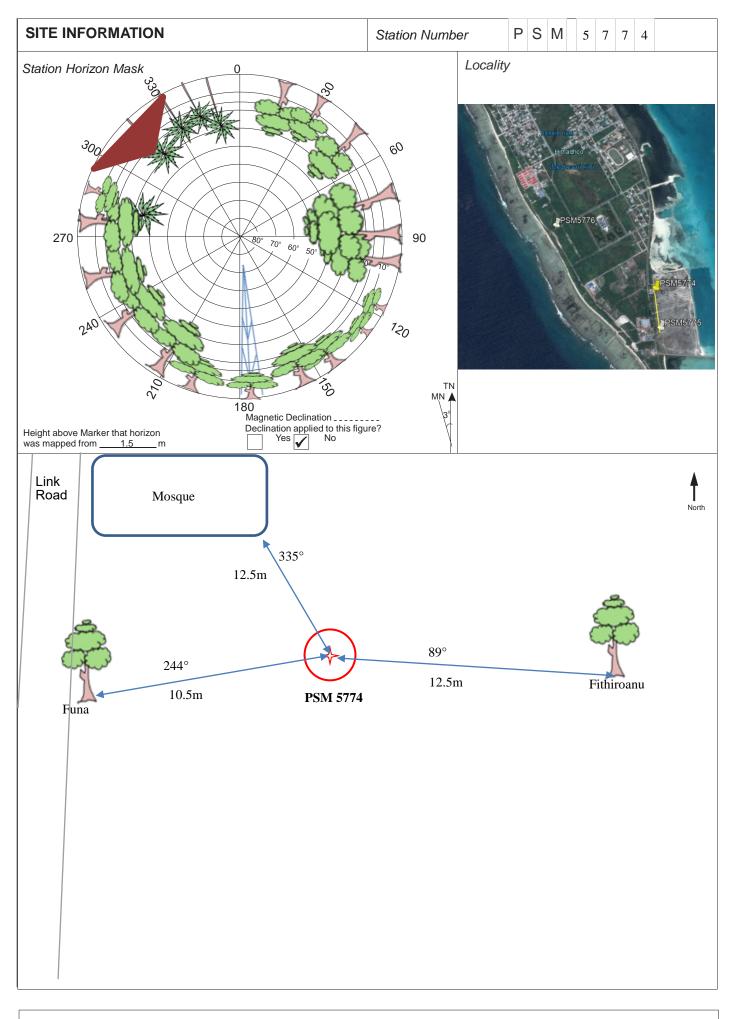

| CONTROL POINT DETAILS    | Station Number PSM 5774 |  |
|--------------------------|-------------------------|--|
| Coordinate Information   |                         |  |
| Geodetic                 | Grid                    |  |
| WGS 84                   | UTM Zone 43             |  |
| Lat: 73°05'59.12705"     | E: 288525.0321          |  |
| Long: 0°37'35.21222"     | N: 9930719.1601         |  |
| Ellp Height: -96.4480    | Orth Height: 1.194      |  |
| Island Name: S.Hithadhoo | Date: 05/01/2021        |  |

Monument description & method of survey:

- Concrete casted in 300mm wooden box, length measuring 1000mm buried below ground, 1m s/s rod driven into the concrete as the center mark. Monument labeled with s/s plate stating point ID.
- 100mm above ground.
- GNSS static survey post processing.
- Vertical control, PSM elevation relative to established elevation of GAN BM4.
- Inter-visible to PSM5775

General site condition & access:

- Located towards south east of the island, east of Link Road near Masjid. Reclaimed land next to South International port,
- Easy access.

Owner: Addu City Council

Sketched by: Abdul Awwal