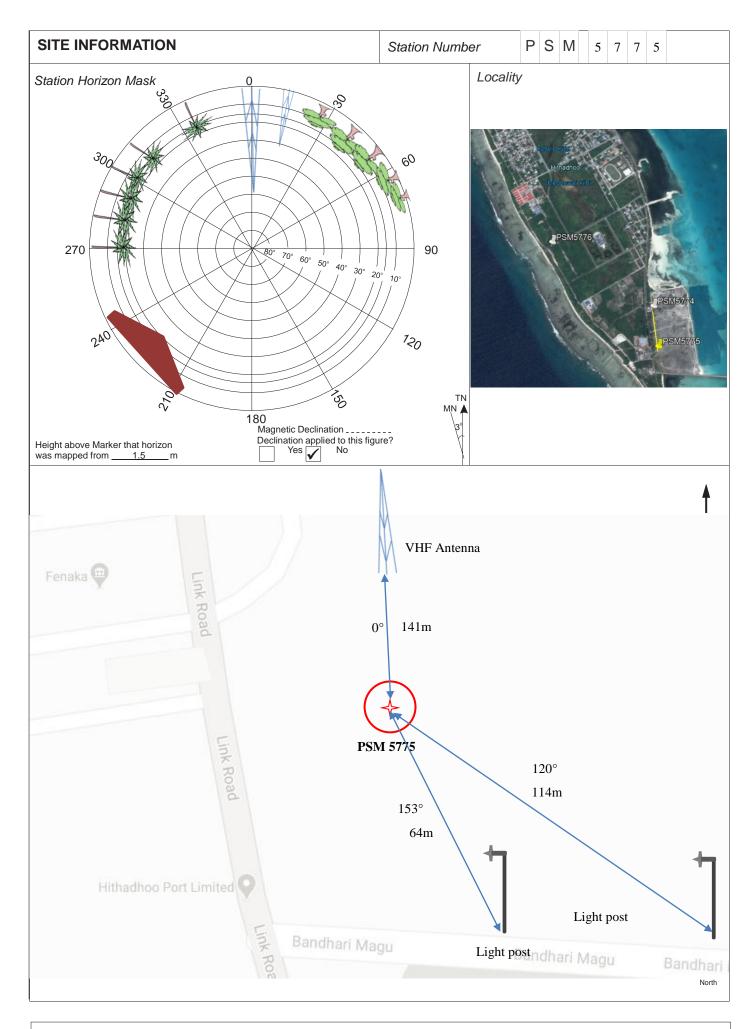

| CONTROL POINT DETAILS    | Station Number PSM 5775 |  |
|--------------------------|-------------------------|--|
| Coordinate Information   |                         |  |
| Geodetic                 | Grid                    |  |
| WGS 84                   | UTM Zone 43             |  |
| Lat: 73°06'01.50068"     | E: 288598.5877          |  |
| Long: 0°37'48.74107"     | N: 9930303.5830         |  |
| Ellp Height: -96.1444    | Orth Height: 1.497      |  |
| Island Name: S.Hithadhoo | Date: 05/01/2021        |  |

Monument description & method of survey:

- Concrete casted in 300mm wooden box, length measuring 1000mm buried below ground, 1m s/s rod driven into the concrete as the center mark. Monument labeled with s/s plate stating point ID.
- 100mm above ground.
- GNSS static survey post processing.
- Vertical control, PSM elevation relative to established elevation of GAN BM4.
- Inter-visible to PSM5774

General site condition & access:

- Located towards south east of the island, east of Link Road near Bandhari Magu. On reclaimed Land next to south international Port. Nearest to Public Service Media VHF Antenna Mast.
- Easy access.