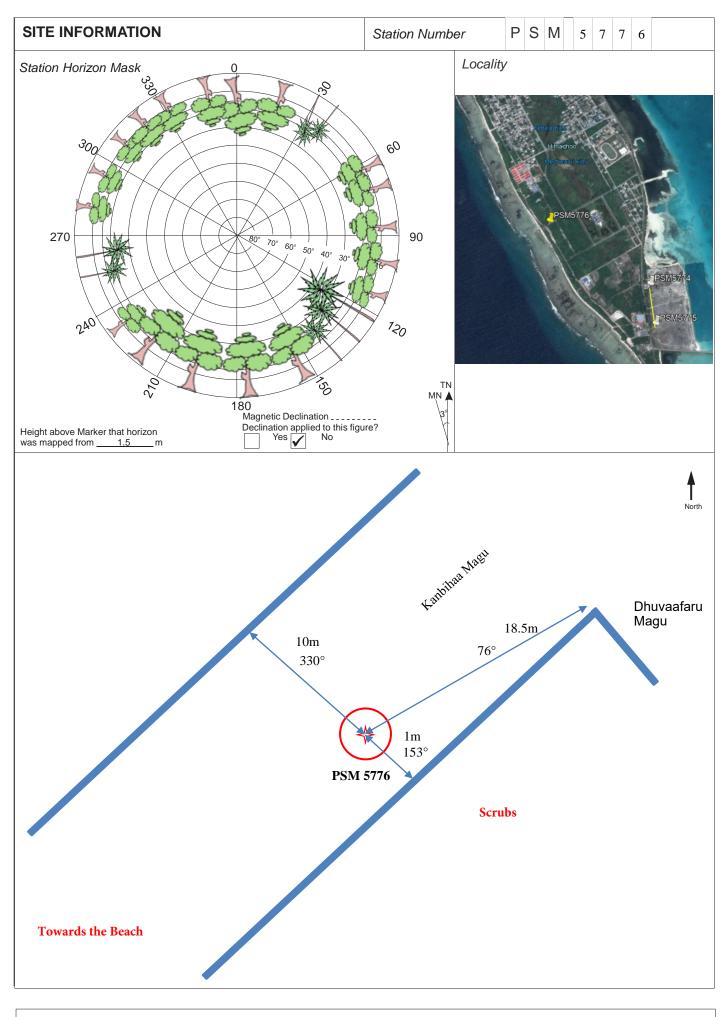

| CONTROL POINT DETAILS    | Station Number PSM 5776 |  |
|--------------------------|-------------------------|--|
| Coordinate Information   |                         |  |
| Geodetic                 | Grid                    |  |
| WGS 84                   | UTM Zone 43             |  |
| Lat: 73°05'33.62196"     | E: 287736.0886          |  |
| Long: 0°37'17.53258"     | N: 9931261.9915         |  |
| Ellp Height: -96.2899    | Orth Height: 1.352      |  |
| Island Name: S.Hithadhoo | Date: 05/01/2021        |  |

Monument description & method of survey:

- Concrete casted in 300mm wooden box, length measuring 1000mm buried below ground, 1m s/s rod driven into the concrete as the center mark. Monument labeled with s/s plate stating point ID.
- 100mm above ground.
- GNSS static survey post processing.
- Vertical control, PSM elevation relative to established elevation of GAN BM4.

General site condition & access:

- Located towards south west of the island in kanbihaa Magu extention. West of Addu Equitorial Hospital
- Easy access.

Owner: Addu City Council

Sketched by: Abdul Awwal

Scale: Not to scale