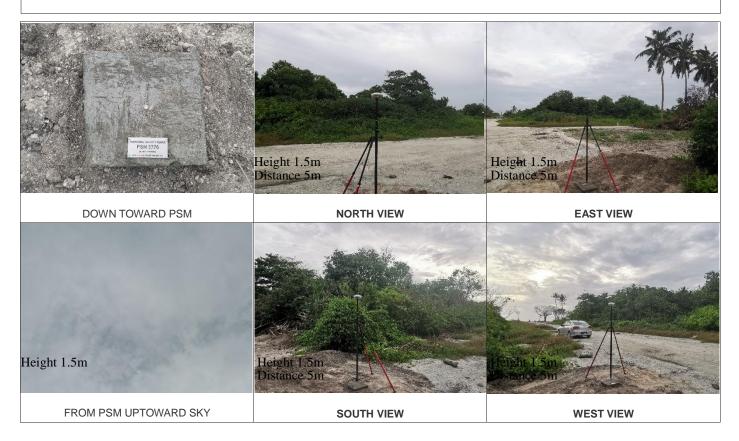

Monument description & method of survey:

- Concrete casted in 300mm wooden box, length measuring 1000mm buried below ground, 1m s/s rod driven into the concrete as the center mark. Monument labeled with s/s plate stating point ID.
- 100mm above ground.
- GNSS static survey post processing.
- Vertical control, PSM elevation relative to established elevation of GAN BM4.

General site condition & access:

- Located towards south west of the island in kanbihaa Magu extention. West of Addu Equitorial Hospital
- Easy access.

Owner: Addu City Council

Sketched by: Abdul Awwal

Scale: Not to scale