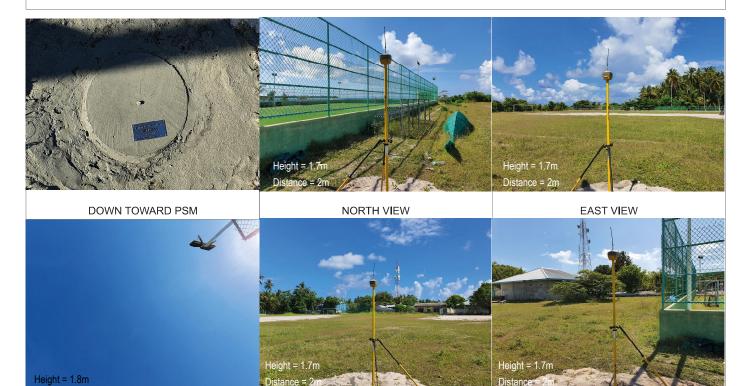

| CONTROL POINT DETAILS  |                  | Station Number PSM 0355 |                  |  |  |  |
|------------------------|------------------|-------------------------|------------------|--|--|--|
| Coordinate Information |                  |                         |                  |  |  |  |
| Geodetic               |                  | Grid                    |                  |  |  |  |
|                        | WGS 84           |                         | UTM Zone 43      |  |  |  |
| Lat:                   | 3° 28' 23.69" N  | E:                      | 338644.614       |  |  |  |
| Long:                  | 73° 32' 50.80" E | N:                      | 384026.836       |  |  |  |
| Ellp Height:           | -94.920          | Orth Height:            | +0.955 above MSL |  |  |  |
| Island Name:           | V Feldihoo       | Date:                   | 24 August 2020   |  |  |  |

Monument description & method of survey:

- Concrete casted in-situ to Monument Type A Recomended Urban Versionwith about 100mm below ground level

- GNSS Static Survey was done
- Vertical Height Corrected to MSL by reducing from PSM0354 Ellopsoidal Height

#### General site condition & access:

- Placed inside the football ground with open sky just next to futsal ground

- Easy Access

# Owner: Secretariate of Felidhoo Council

FROM PSM UPTOWARD SKY

SOUTH VIEW

WEST VIEW

Maldives Land and Survey Authority , MINISTRY OF HOUSING AND INFRASTRUCTURE, Ameenee Magu, Maafannu, Male', 20392, Maldives, Office (PABX): +(960) 3004300, Fax: +(960) 3004254, Email: <u>survey@housing.gov.mv</u>, Web: <u>www.surveyofmaldives.gov.mv</u>