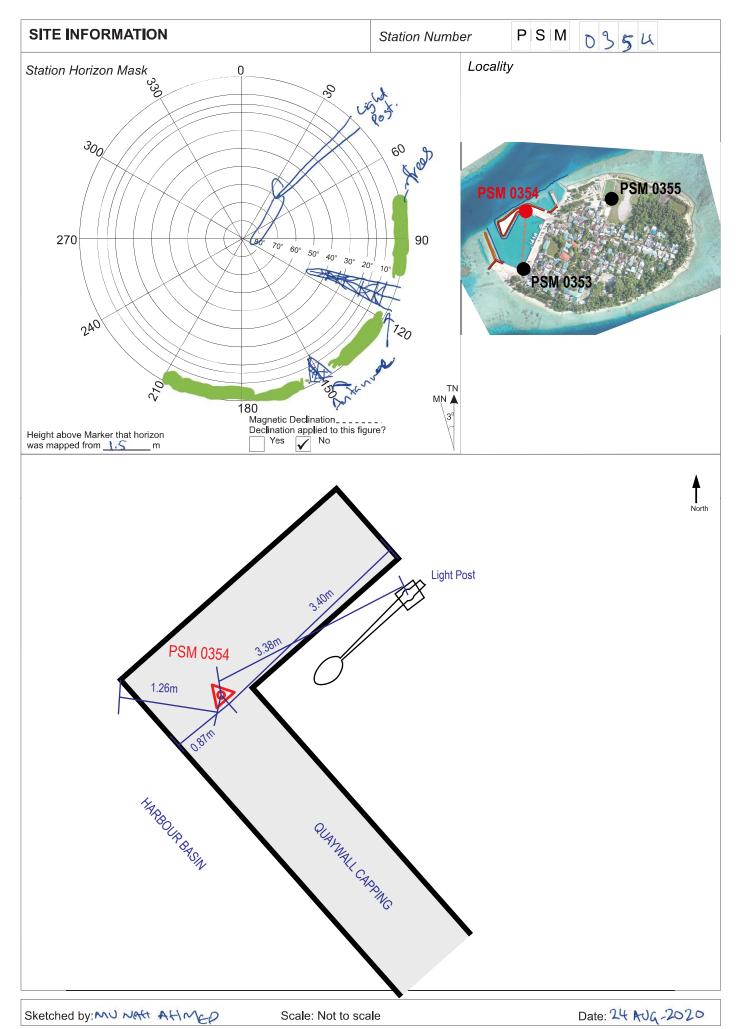

Monument description & method of survey:

- SS bolt with Cross mark on top was driven into Quaywall
- GNSS Static Survey was done

Web: www. surveyofmaldives.gov.mv

- AUSPOS Service was used to find the abosulte coordinates of PSM0354.
- Vertical Height Corrected to MSL using Hulhule' Predicted tide table and measured Difference between PSM0354 and Water Level

General site condition & access:

- On Quaywall South corner
- Easy Access