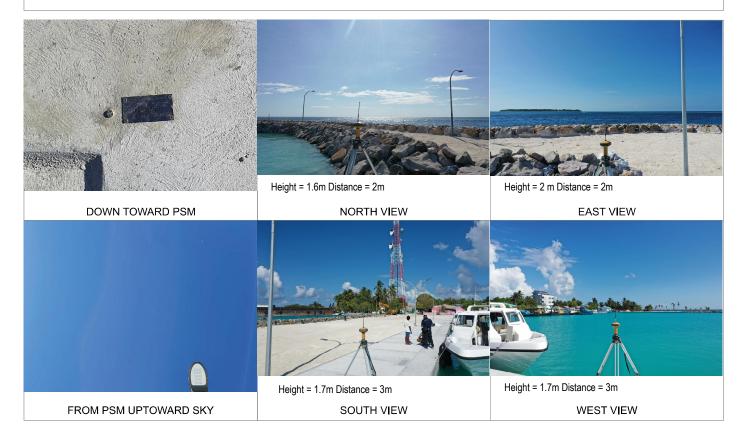

Monument description & method of survey:

- SS bolt with Cross mark on top was driven into Quaywall
- GNSS Static Survey was done

Web: www. surveyofmaldives.gov.mv

- AUSPOS Service was used to find the abosulte coordinates of PSM0354.
- Vertical Height Corrected to MSL using Hulhule' Predicted tide table and measured Difference between PSM0354 and Water Level

General site condition & access:

- On Quaywall South corner
- Easy Access