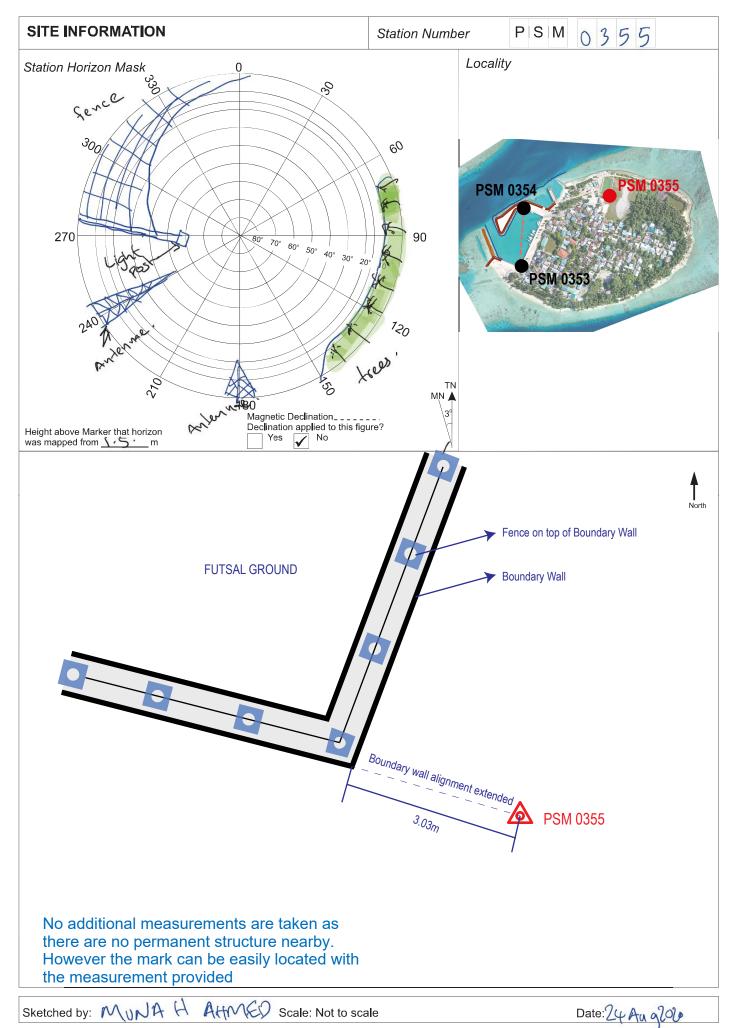

| CONTROL POINT DETAILS  |                  | Station Number PSM 0355 |                  |  |  |  |
|------------------------|------------------|-------------------------|------------------|--|--|--|
| Coordinate Information |                  |                         |                  |  |  |  |
| Geodetic               |                  | Grid                    |                  |  |  |  |
|                        | WGS 84           |                         | UTM Zone 43      |  |  |  |
| Lat:                   | 3° 28' 23.69" N  | E:                      | 338644.614       |  |  |  |
| Long:                  | 73° 32' 50.80" E | N:                      | 384026.836       |  |  |  |
| Ellp Height:           | -94.920          | Orth Height:            | +0.955 above MSL |  |  |  |
| Island Name:           | V Feldihoo       | Date:                   | 24 August 2020   |  |  |  |

Monument description & method of survey:

- Concrete casted in-situ to Monument Type A Recomended Urban Versionwith about 100mm below ground level

- GNSS Static Survey was done
- Vertical Height Corrected to MSL by reducing from PSM0354 Ellopsoidal Height

#### General site condition & access:

- Placed inside the football ground with open sky just next to futsal ground

- Easy Access