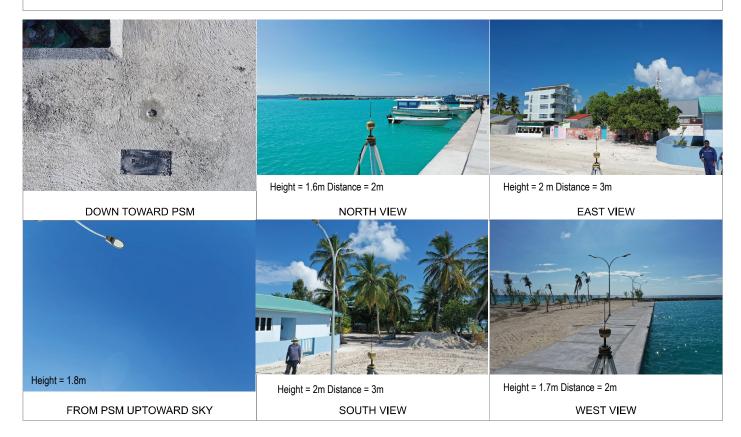

Monument description & method of survey:

- SS bolt with Cross mark on top was driven into Quaywall

- GNSS Static Survey was done

- Vertical Height Corrected to MSL by reducing from PSM0354 Ellopsoidal Height

# General site condition & access:

- On Quaywall north west corner

- Easy Access