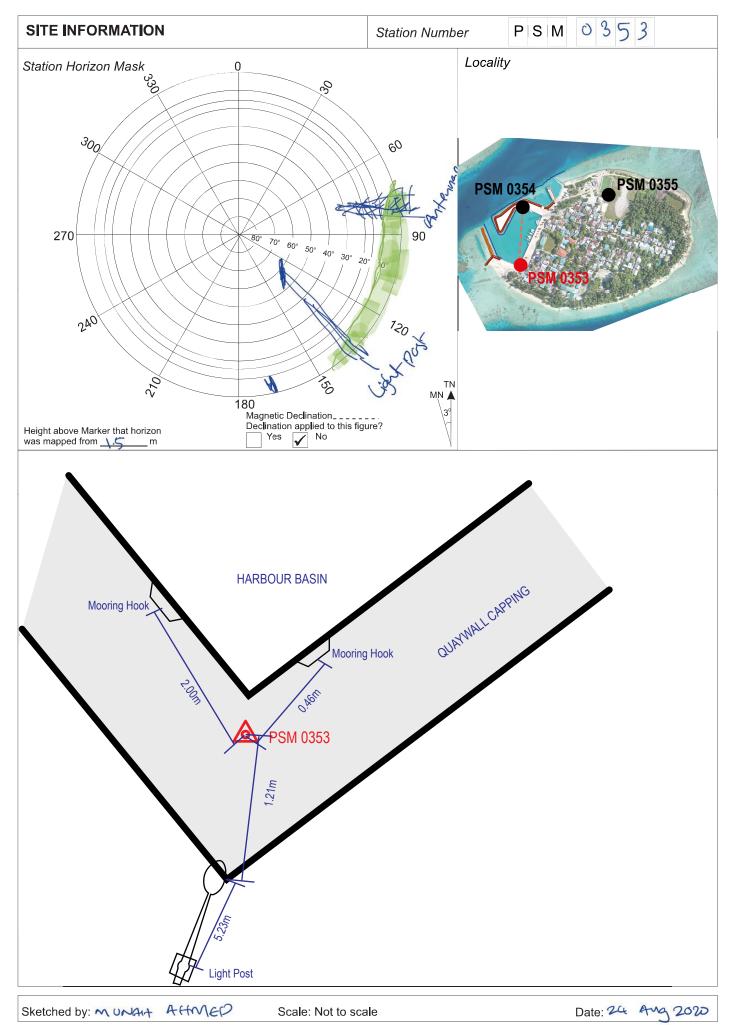

Monument description & method of survey:

- SS bolt with Cross mark on top was driven into Quaywall

- GNSS Static Survey was done

- Vertical Height Corrected to MSL by reducing from PSM0354 Ellopsoidal Height

# General site condition & access:

- On Quaywall north west corner

- Easy Access